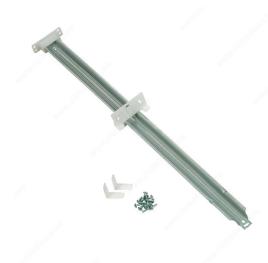

### **DESCRIPTION**

Complete set for central glide drawers. Includes slide, rear socket, central guide, and drawer glides. Can be cut to size.

## INCLUDED PRODUCT(S)

Package includes: - 1 slide - 1 central glide - 1 rear socket - 2 plastic drawer glides - fixing screws