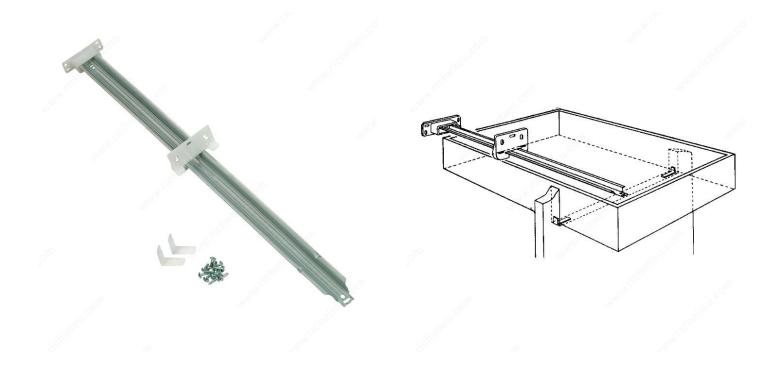

### **DESCRIPTION**

Complete set for central glide drawers. Includes slide, rear socket, central guide, and drawer glides. Can be cut to size.

## INCLUDED PRODUCT(S)

Package includes: - 1 slide - 1 central glide - 1 rear socket - 2 plastic drawer glides - fixing screws