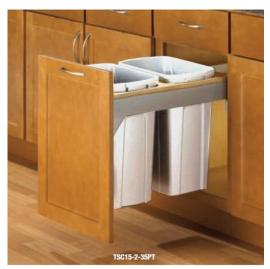

## Soft-Closing Top-Mounting Waste Bin - 2 x 35 qt.

Product # TSC15235WH

#### **DESCRIPTION**

- Heavy-duty, full-extension ball bearing slides with soft close technology.
- Door mounting brackets feature six-way adjustability for precise door alignment and easy installation.
- New bins fit securely into a structure of birch veneered plywood with soft-radius edges.

### **APPLICATION**

Lid QT35LBW may be added to your bin (shown as a suggested product at the bottom of the page).