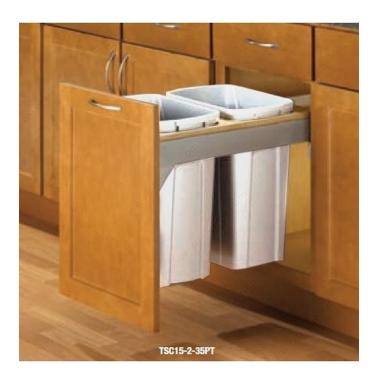

## Soft-Closing Top-Mounting Waste Bin - 2 x 35 qt.

Product # TSC15235WH

#### **DESCRIPTION**

- Heavy-duty, full-extension ball bearing slides with soft close technology.
- Door mounting brackets feature six-way adjustability for precise door alignment and easy installation.
- New bins fit securely into a structure of birch veneered plywood with soft-radius edges.

### **APPLICATION**

Lid QT35LBW may be added to your bin (shown as a suggested product at the bottom of the page).