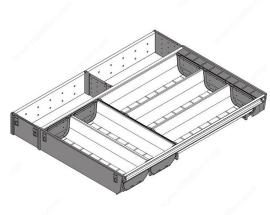

## **Cutlery Divider**

Product # ZSI550KI4

### DESCRIPTION

Cutlery tray for 500 mm-long drawers. Also recommended for Space Corner units.

Organize your cutlery drawer with Orgaline and design your own layout. Made of highgrade stainless steel, the individual containers can be removed for easy handling and are dishwasher-safe for trouble-free cleaning.

#### **TECHNICAL SPECIFICATIONS**

| Product #             | ZSI550KI4                                            |
|-----------------------|------------------------------------------------------|
| Brand                 | Blum                                                 |
| Finish                | Stainless Steel                                      |
| Application           | Utensil and Small Appliance Storage, Cutlery Storage |
| Material              | Steel                                                |
| Height                | 2 17/32 in*                                          |
| Product Line          | ORGA-LINE                                            |
| Width                 | 14 7/8 in*                                           |
| Depth                 | 21 5/8 in*                                           |
| Interior Drawer Width | 21 5/8 to 23 5/8 in*                                 |