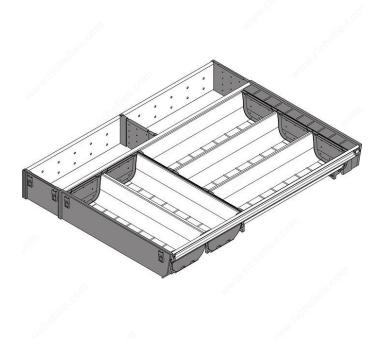

## **Cutlery Divider**

Product # ZSI550KI4

### DESCRIPTION

Cutlery tray for 500 mm-long drawers. Also recommended for Space Corner units.

Organize your cutlery drawer with Orgaline and design your own layout. Made of highgrade stainless steel, the individual containers can be removed for easy handling and are dishwasher-safe for trouble-free cleaning.

#### **TECHNICAL SPECIFICATIONS**

| Product #             | ZSI550KI4                                            |
|-----------------------|------------------------------------------------------|
| Brand                 | Blum                                                 |
| Finish                | Stainless Steel                                      |
| Application           | Utensil and Small Appliance Storage, Cutlery Storage |
| Material              | Steel                                                |
| Height                | 2 17/32 in*                                          |
| Product Line          | ORGA-LINE                                            |
| Width                 | 14 7/8 in*                                           |
| Depth                 | 21 5/8 in*                                           |
| Interior Drawer Width | 21 5/8 to 23 5/8 in*                                 |