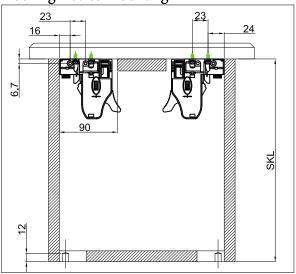

# Drawer Dimensions(mm)

#### Drawer Width



## Drawer vs. Cabinet Depth



## Locking Device Mounting



### Drawer Back Drilling & Notching



| Item Code                        | 828270 | 828300 | 828350 | 828400 | 828450 | 828500 | 828550 |
|----------------------------------|--------|--------|--------|--------|--------|--------|--------|
| Slides Nominal Length (NL)       | 270    | 300    | 350    | 400    | 450    | 500    | 550    |
| Drawer Length (SKL)              | 270    | 290    | 340    | 390    | 440    | 490    | 540    |
| Inside Cabinet Length (min) (LT) | 288    | 308    | 358    | 408    | 458    | 508    | 558    |

## Drawer Adjustment









<sup>\*</sup> Side adjustment ±1.5mm, provided that drawer size is within tolerance.