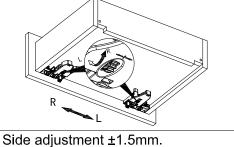

## Drawer Adjustment

<sup>\*</sup> Side adjustment ±1.5mm, provided that drawer size is within tolerance.