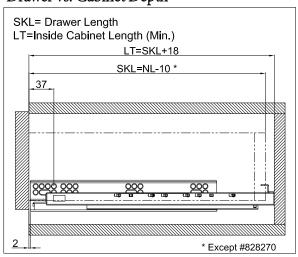

## Drawer vs. Cabinet Depth

### Drawer Back Drilling & Notching

| Item Code                        | 828270 | 828300 | 828350 | 828400 | 828450 | 828500 | 828550 |
|----------------------------------|--------|--------|--------|--------|--------|--------|--------|
| Slides Nominal Length (NL)       | 270    | 300    | 350    | 400    | 450    | 500    | 550    |
| Drawer Length (SKL)              | 270    | 290    | 340    | 390    | 440    | 490    | 540    |
| Inside Cabinet Length (min) (LT) | 288    | 308    | 358    | 408    | 458    | 508    | 558    |