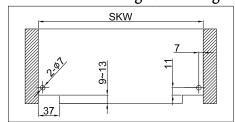

## Drawer Adjustment

<sup>\*</sup> Side adjustment ±1.5mm, provided that drawer size is within tolerance.