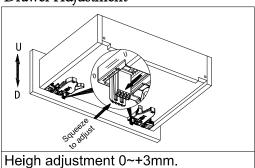

## Drawer Adjustment

<sup>\*</sup> Side adjustment ±1.5mm, provided that drawer size is within tolerance.