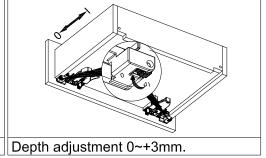

## Drawer Adjustment

<sup>\*</sup> Side adjustment ±1.5mm, provided that drawer size is within tolerance.