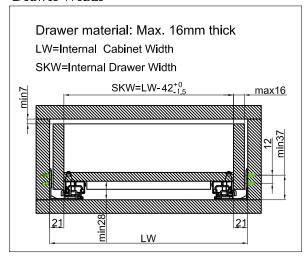

# Drawer Dimensions(mm)

#### Drawer Width



## Drawer vs. Cabinet Depth



## Locking Device Mounting



### Drawer Back Drilling & Notching



| Item Code                        | 828270 | 828300 | 828350 | 828400 | 828450 | 828500 | 828550 |
|----------------------------------|--------|--------|--------|--------|--------|--------|--------|
| Slides Nominal Length (NL)       | 270    | 300    | 350    | 400    | 450    | 500    | 550    |
| Drawer Length (SKL)              | 270    | 290    | 340    | 390    | 440    | 490    | 540    |
| Inside Cabinet Length (min) (LT) | 288    | 308    | 358    | 408    | 458    | 508    | 558    |

## Drawer Adjustment









<sup>\*</sup> Side adjustment ±1.5mm, provided that drawer size is within tolerance.