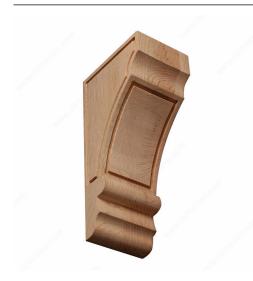

### Mission & Shaker Corbel - MS6

**Product #** 0112615

**Species** Maple

Height 12 in

Depth 6 in

Width 4 1/4 in

#### **DESCRIPTION**

With its subtle charm and crisp design, this corbel will add sophistication to any room. A refined detail for discerning tastes. Mix and match sizes and items in different locations of your home and give it the look it deserves.

#### **TECHNICAL SPECIFICATIONS**

| Product #  | 0112615          |
|------------|------------------|
| Collection | Mission & Shaker |
| Color      | Natural          |
| Grade      | Select           |
| Finish     | Natural          |

#### **APPLICATION**

Ideal for countertops, shelf supports, fireplace mantels, or simply as a decorative touch. Paint it or stain it to suit any style of home décor!