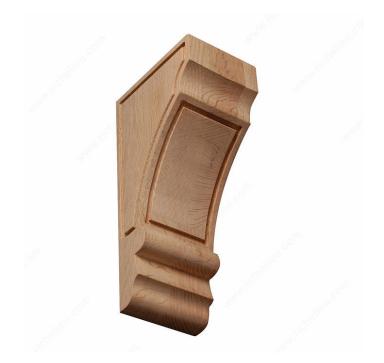

### Mission & Shaker Corbel - MS6

**Product #** 0112615

**Species** Maple

Height 12 in

Depth 6 in

Width 4 1/4 in

#### **DESCRIPTION**

With its subtle charm and crisp design, this corbel will add sophistication to any room. A refined detail for discerning tastes. Mix and match sizes and items in different locations of your home and give it the look it deserves.

#### **TECHNICAL SPECIFICATIONS**

| Product #  | 0112615          |
|------------|------------------|
| Collection | Mission & Shaker |
| Color      | Natural          |
| Grade      | Select           |
| Finish     | Natural          |

#### **APPLICATION**

Ideal for countertops, shelf supports, fireplace mantels, or simply as a decorative touch. Paint it or stain it to suit any style of home décor!