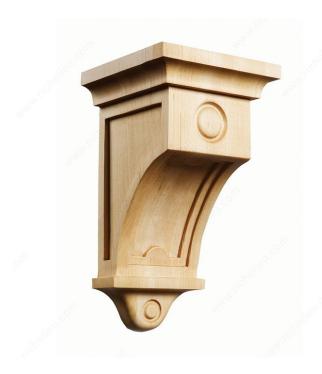

### Mission and Shaker Corbel - MS9

Product # 0295515

#### **DESCRIPTION**

With its subtle charm and crisp design, this corbel will add sophistication to any room. A refined detail for discerning tastes. Mix and match sizes and items in different locations of your home and give it the look it deserves.

## **TECHNICAL SPECIFICATIONS**

| Product #  | 0295515          |
|------------|------------------|
| Species    | Maple            |
| Collection | Mission & Shaker |
| Height     | 9 in             |
| Depth      | 5 in             |
| Width      | 5 in             |
| Color      | Natural          |
| Grade      | Select           |
| Finish     | Natural          |

#### **APPLICATION**

Ideal for countertops, shelf supports, fireplace mantels, or simply as a decorative touch. Paint it or stain it to suit any style of home décor!