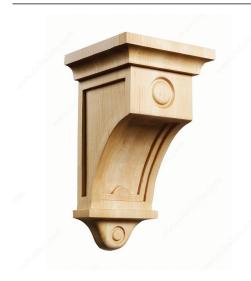

### Mission and Shaker Corbel - MS9

Product # 0295515

#### **DESCRIPTION**

With its subtle charm and crisp design, this corbel will add sophistication to any room. A refined detail for discerning tastes. Mix and match sizes and items in different locations of your home and give it the look it deserves.

## **TECHNICAL SPECIFICATIONS**

| Product #  | 0295515          |
|------------|------------------|
| Species    | Maple            |
| Collection | Mission & Shaker |
| Height     | 9 in             |
| Depth      | 5 in             |
| Width      | 5 in             |
| Color      | Natural          |
| Grade      | Select           |
| Finish     | Natural          |

#### **APPLICATION**

Ideal for countertops, shelf supports, fireplace mantels, or simply as a decorative touch. Paint it or stain it to suit any style of home décor!