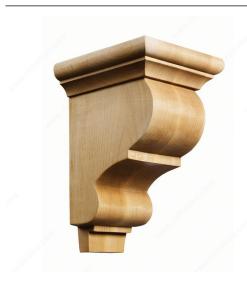

#### Mission & Shaker Corbel - MS17

Product # 0295615

#### **DESCRIPTION**

With its subtle charm and crisp design, this corbel will add sophistication to any room. A refined detail for discerning tastes. Mix and match sizes and items in different locations of your home and give it the look it deserves.

### **TECHNICAL SPECIFICATIONS**

| Product #  | 0295615          |
|------------|------------------|
| Species    | Maple            |
| Collection | Mission & Shaker |
| Height     | 9 in             |
| Depth      | 6 in             |
| Width      | 5 1/2 in         |
| Color      | Natural          |
| Grade      | Select           |
| Finish     | Natural          |

#### **APPLICATION**

Ideal for countertops, shelf supports, fireplace mantels, or simply as a decorative touch. Paint it or stain it to suit any style of home décor!