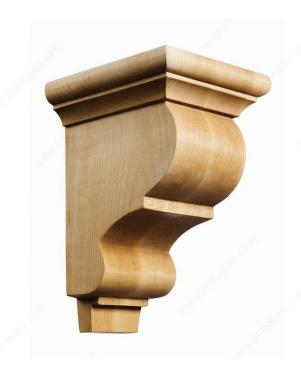

#### Mission & Shaker Corbel - MS17

Product # 0295615

#### **DESCRIPTION**

With its subtle charm and crisp design, this corbel will add sophistication to any room. A refined detail for discerning tastes. Mix and match sizes and items in different locations of your home and give it the look it deserves.

### **TECHNICAL SPECIFICATIONS**

| Product #  | 0295615          |
|------------|------------------|
| Species    | Maple            |
| Collection | Mission & Shaker |
| Height     | 9 in             |
| Depth      | 6 in             |
| Width      | 5 1/2 in         |
| Color      | Natural          |
| Grade      | Select           |
| Finish     | Natural          |

#### **APPLICATION**

Ideal for countertops, shelf supports, fireplace mantels, or simply as a decorative touch. Paint it or stain it to suit any style of home décor!