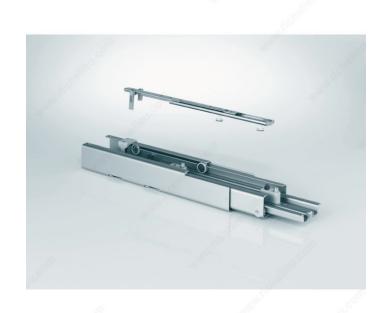

## **Slide for Pantry System with Central Support**

**Product #** 04235100

## **TECHNICAL SPECIFICATIONS**

| Product #                   | 04235100                      |
|-----------------------------|-------------------------------|
| Product Dimensions - Height | 1 3/8 in                      |
| Solutions                   | Wall Unit and Pantry Cabinets |
| Finish                      | Gray                          |
| Product Dimensions - Depth  | 19 3/4 in                     |
| Area of Activity            | Food Storage                  |
| Material                    | Steel                         |
| Product Dimension - Width   | 10 3/8 in                     |
| Extension                   | 18 1/2 in                     |

## PRODUCT PHOTOS