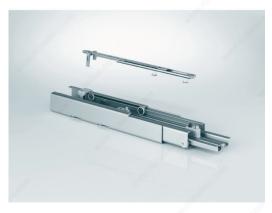

## **Slide for Pantry System with Central Support**

**Product #** 04235100

## **TECHNICAL SPECIFICATIONS**

| Product #                   | 04235100                      |
|-----------------------------|-------------------------------|
| Product Dimensions - Height | 1 3/8 in                      |
| Solutions                   | Wall Unit and Pantry Cabinets |
| Finish                      | Gray                          |
| Product Dimensions - Depth  | 19 3/4 in                     |
| Area of Activity            | Food Storage                  |
| Material                    | Steel                         |
| Product Dimension - Width   | 10 3/8 in                     |
| Extension                   | 18 1/2 in                     |

## PRODUCT PHOTOS