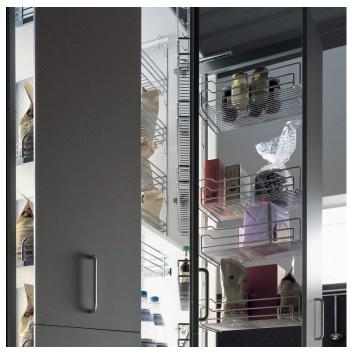

## **Slide for Pantry System with Central Support**

**Product #** 04235100

## PRODUCT PHOTOS