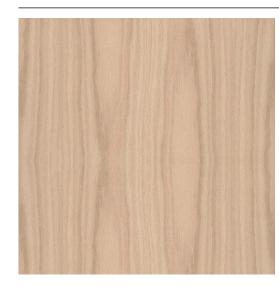

## **Edgebanding - Red Oak**

Product # 05112500

**Assembly Type** Standard

**Direction of the Grain** Horizontal

Thickness Type Thin

Thickness 0.0236 in\*

Width 1 1/2 in

Standards and Certifications GREENGUARD

### **DESCRIPTION**

Available in the same wide array of wood species as its flexible veneer sheets, CEDAN's wood edgebanding is finger-jointed and masterfully matched to ensure perfect consistency of color and grain.

## **TECHNICAL SPECIFICATIONS**

| Product #    | 05112500  |
|--------------|-----------|
| Wood Species | Red Oak   |
| Type of Cut  | Standard  |
| Finish       | Sanded    |
| Manufacturer | Cedan     |
| Grade        | Standard  |
| Collection   | Real Wood |
| Material     | Wood      |