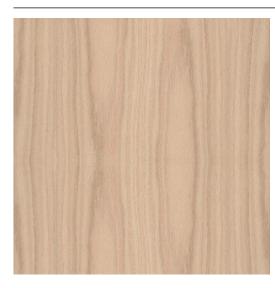

## **Edgebanding - Red Oak**

Product # 05134500

Assembly Type Standard

Direction of the Grain Horizontal

Thickness Type Thin

Thickness 0.0236 in\*

Width 1 3/4 in

Standards and Certifications LEED / GREENGUARD

### DESCRIPTION

Available in the same wide array of wood species as its flexible veneer sheets, CEDAN's wood edgebanding is finger-jointed and masterfully matched to ensure perfect consistency of color and grain.

## **TECHNICAL SPECIFICATIONS**

| Product #    | 05134500  |
|--------------|-----------|
| Wood Species | Red Oak   |
| Type of Cut  | Standard  |
| Finish       | Sanded    |
| Manufacturer | Cedan     |
| Grade        | Standard  |
| Collection   | Real Wood |
| Material     | Wood      |