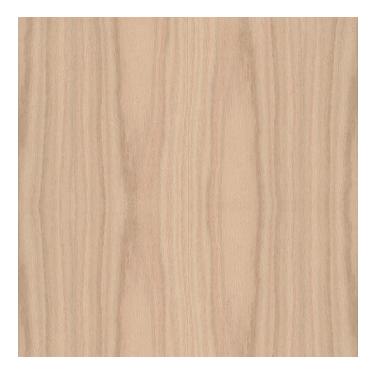

## **Edgebanding - Red Oak**

Product # 05134500

Assembly Type Standard

Direction of the Grain Horizontal

Thickness Type Thin

Thickness 0.0236 in\*

Width 1 3/4 in

Standards and Certifications LEED / GREENGUARD

### DESCRIPTION

Available in the same wide array of wood species as its flexible veneer sheets, CEDAN's wood edgebanding is finger-jointed and masterfully matched to ensure perfect consistency of color and grain.

## **TECHNICAL SPECIFICATIONS**

| Product #    | 05134500  |
|--------------|-----------|
| Wood Species | Red Oak   |
| Type of Cut  | Standard  |
| Finish       | Sanded    |
| Manufacturer | Cedan     |
| Grade        | Standard  |
| Collection   | Real Wood |
| Material     | Wood      |