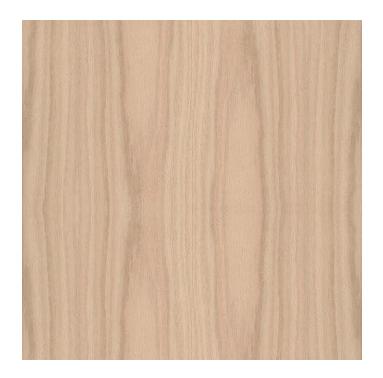

## **Edgebanding - Red Oak**

Product # 05138500

**Assembly Type** Standard

**Direction of the Grain** Horizontal

Thickness Type Thin

Thickness 0.0236 in\*

Width 1 3/8 in

Standards and Certifications LEED / GREENGUARD

### **DESCRIPTION**

Available in the same wide array of wood species as its flexible veneer sheets, CEDAN's wood edgebanding is finger-jointed and masterfully matched to ensure perfect consistency of color and grain.

## **TECHNICAL SPECIFICATIONS**

| Product #    | 05138500  |
|--------------|-----------|
| Wood Species | Red Oak   |
| Type of Cut  | Standard  |
| Finish       | Sanded    |
| Manufacturer | Cedan     |
| Grade        | Standard  |
| Collection   | Real Wood |
| Material     | Wood      |