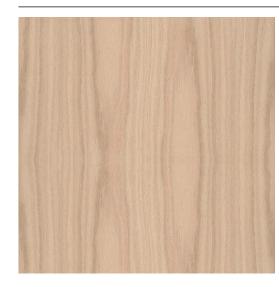

## **Edgebanding - Red Oak**

Product # 05138500

**Assembly Type** Standard

**Direction of the Grain** Horizontal

Thickness Type Thin

Thickness 0.0236 in\*

Width 1 3/8 in

Standards and Certifications LEED / GREENGUARD

### **DESCRIPTION**

Available in the same wide array of wood species as its flexible veneer sheets, CEDAN's wood edgebanding is finger-jointed and masterfully matched to ensure perfect consistency of color and grain.

## **TECHNICAL SPECIFICATIONS**

| Product #    | 05138500  |
|--------------|-----------|
| Wood Species | Red Oak   |
| Type of Cut  | Standard  |
| Finish       | Sanded    |
| Manufacturer | Cedan     |
| Grade        | Standard  |
| Collection   | Real Wood |
| Material     | Wood      |