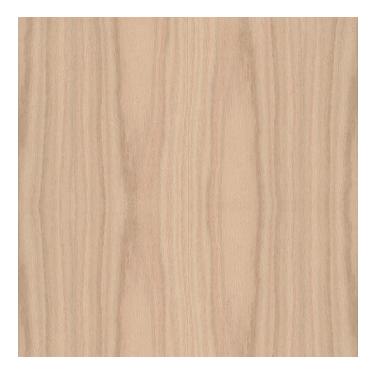

## **Edgebanding - Red Oak**

Product # 051516500

Assembly Type Standard

Direction of the Grain Horizontal

Thickness Type Thin

Thickness 0.0236 in\*

Width 15/16 in

Standards and Certifications LEED / GREENGUARD

### DESCRIPTION

Available in the same wide array of wood species as its flexible veneer sheets, CEDAN's wood edgebanding is finger-jointed and masterfully matched to ensure perfect consistency of color and grain.

### **TECHNICAL SPECIFICATIONS**

| Product #    | 051516500 |
|--------------|-----------|
| Wood Species | Red Oak   |
| Type of Cut  | Standard  |
| Finish       | Sanded    |
| Manufacturer | Cedan     |
| Grade        | Standard  |
| Collection   | Real Wood |
| Material     | Wood      |