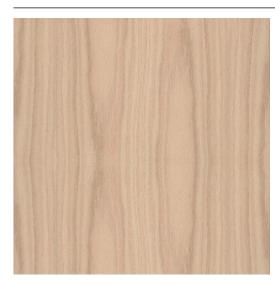

## **Edgebanding - Red Oak**

Product # 051516500

Assembly Type Standard

Direction of the Grain Horizontal

Thickness Type Thin

Thickness 0.0236 in\*

Width 15/16 in

Standards and Certifications LEED / GREENGUARD

### DESCRIPTION

Available in the same wide array of wood species as its flexible veneer sheets, CEDAN's wood edgebanding is finger-jointed and masterfully matched to ensure perfect consistency of color and grain.

### **TECHNICAL SPECIFICATIONS**

| Product #    | 051516500 |
|--------------|-----------|
| Wood Species | Red Oak   |
| Type of Cut  | Standard  |
| Finish       | Sanded    |
| Manufacturer | Cedan     |
| Grade        | Standard  |
| Collection   | Real Wood |
| Material     | Wood      |