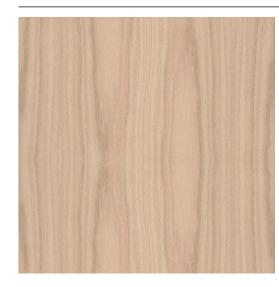

## **Edgebanding - Red Oak**

Product # 0578500

**Assembly Type** Standard

**Direction of the Grain** Horizontal

Thickness Type Thin

Thickness 0.0236 in\*

Width 7/8 in

Standards and Certifications LEED / GREENGUARD

### **DESCRIPTION**

Available in the same wide array of wood species as its flexible veneer sheets, CEDAN's wood edgebanding is finger-jointed and masterfully matched to ensure perfect consistency of color and grain.

## **TECHNICAL SPECIFICATIONS**

| Product #    | 0578500   |
|--------------|-----------|
| Wood Species | Red Oak   |
| Type of Cut  | Standard  |
| Finish       | Sanded    |
| Manufacturer | Cedan     |
| Grade        | Standard  |
| Collection   | Real Wood |
| Material     | Wood      |