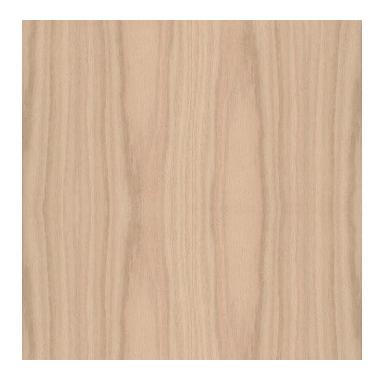

## **Edgebanding - Red Oak**

Product # 0578500

**Assembly Type** Standard

**Direction of the Grain** Horizontal

Thickness Type Thin

Thickness 0.0236 in\*

Width 7/8 in

Standards and Certifications LEED / GREENGUARD

### **DESCRIPTION**

Available in the same wide array of wood species as its flexible veneer sheets, CEDAN's wood edgebanding is finger-jointed and masterfully matched to ensure perfect consistency of color and grain.

## **TECHNICAL SPECIFICATIONS**

| Product #    | 0578500   |
|--------------|-----------|
| Wood Species | Red Oak   |
| Type of Cut  | Standard  |
| Finish       | Sanded    |
| Manufacturer | Cedan     |
| Grade        | Standard  |
| Collection   | Real Wood |
| Material     | Wood      |