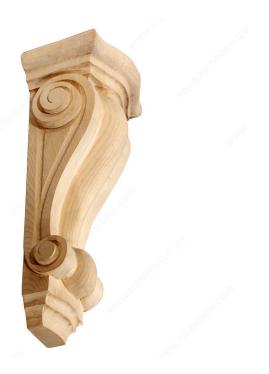

## **Violin Neck Corbel**

Product # 06300415T

Height 7 in

Depth 2 3/8 in

Width 3 1/8 in

#### DESCRIPTION

Treat your room to something classy and fancy with this classic Violin Neck corbel. A pleasing combination of fluidity and shape, perfect for your kitchen, living room, or entryway.

#### **TECHNICAL SPECIFICATIONS**

| Product #  | 06300415T   |
|------------|-------------|
| Species    | Maple       |
| Collection | Violin Neck |
| Features   | Hand Carved |
| Color      | Natural     |
| Grade      | Select      |
| Finish     | Natural     |

### **APPLICATION**

Ideal for countertops, shelf supports, fireplace mantels, or simply as a decorative touch. Paint it or stain it to suit any style of home décor!