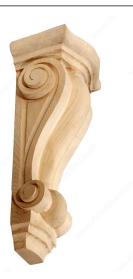

## **Violin Neck Corbel**

Product # 06300415T

Height 7 in

Depth 2 3/8 in

Width 3 1/8 in

#### DESCRIPTION

Treat your room to something classy and fancy with this classic Violin Neck corbel. A pleasing combination of fluidity and shape, perfect for your kitchen, living room, or entryway.

#### **TECHNICAL SPECIFICATIONS**

| Product #  | 06300415T   |
|------------|-------------|
| Species    | Maple       |
| Collection | Violin Neck |
| Features   | Hand Carved |
| Color      | Natural     |
| Grade      | Select      |
| Finish     | Natural     |

### **APPLICATION**

Ideal for countertops, shelf supports, fireplace mantels, or simply as a decorative touch. Paint it or stain it to suit any style of home décor!