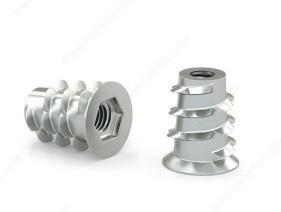

## **Type D Nut**

Product # 0D0107M2G

**Bolt Diameter/Size** M6

Length 1/2 in\*

Pre-Drilling 11/32 to 11/32 in\*

Packaging format Per unit

#### **DESCRIPTION**

Press-in

Get strong, dependable holding power with these Type D insert nuts. Ideal for use in furniture assembly, the nuts are made of die cast zinc alloy .

#### **ADVANTAGES AND BENEFITS**

They feature an incorporated flange that helps prevent splitting and overdriving in wood and wood-based materials. The self-tapping thread helps ease installation and offers strong resistance to pull-out caused by vibrations.