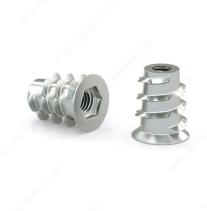

## **Type D Nut**

Product # 0D0107M2G

**Bolt Diameter/Size** M6

Length 1/2 in\*

Pre-Drilling 11/32 to 11/32 in\*

Packaging format Per unit

#### **DESCRIPTION**

Press-in

Get strong, dependable holding power with these Type D insert nuts. Ideal for use in furniture assembly, the nuts are made of die cast zinc alloy .

#### **ADVANTAGES AND BENEFITS**

They feature an incorporated flange that helps prevent splitting and overdriving in wood and wood-based materials. The self-tapping thread helps ease installation and offers strong resistance to pull-out caused by vibrations.