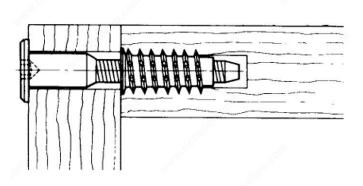

#### **APPLICATION**

The nuts require a 8.7 mm to 9 mm pre-drilled hole.

#### **ADVANTAGES AND BENEFITS**

They feature an incorporated flange that helps prevent splitting and overdriving in wood and wood-based materials. The self-tapping thread helps ease installation and offers strong resistance to pull-out caused by vibrations.