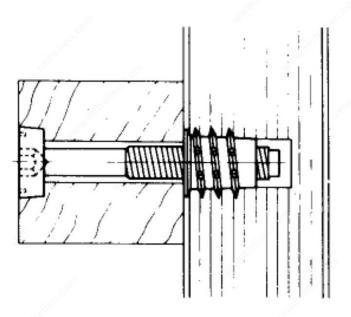

#### **APPLICATION**

The nuts require a 8.7 mm to 9 mm pre-drilled hole.

#### **ADVANTAGES AND BENEFITS**

They feature an incorporated flange that helps prevent splitting and overdriving in wood and wood-based materials. The self-tapping thread helps ease installation and offers strong resistance to pull-out caused by vibrations.