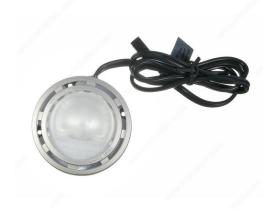

## Richelieu's 20W Puck Light

**Product #** 1001170

Finish Satin Nickel

#### Quick and easy plug-and-play feature

Make your furniture unique with Richelieu's new 20 W furniture puck light! This low-profile halogen puck design will let you add lighting to your furniture plans in just a few quick steps. Available in two different finishes to complement any design.

## **INCLUDED PRODUCT(S)**

Richelieu's 20 W halogen includes a 20 W bulb and a 12" Quick Connect cable with plug for connections between lights and transformer.