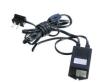

## REQUIRED PRODUCTS

Requires the following products

Sales unit

Richelieu's 60W 12V Transformer

Product # 10016012