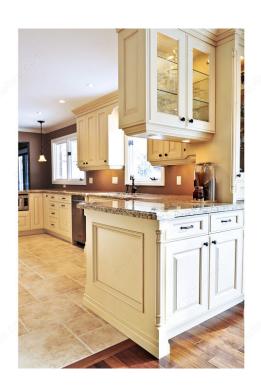

### **APPLICATION**

Kitchen countertop lighting or lighting for bookcases, home theaters, or armoires.