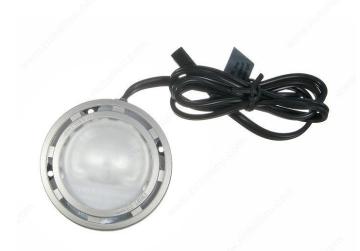

## Richelieu's 20W Puck Light

**Product #** 1001170

Finish Satin Nickel

#### Quick and easy plug-and-play feature

Make your furniture unique with Richelieu's new 20 W furniture puck light! This low-profile halogen puck design will let you add lighting to your furniture plans in just a few quick steps. Available in two different finishes to complement any design.

## **INCLUDED PRODUCT(S)**

Richelieu's 20 W halogen includes a 20 W bulb and a 12" Quick Connect cable with plug for connections between lights and transformer.