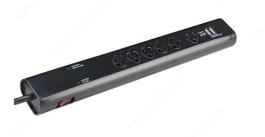

#### 2 powered 2.1A USB charge ports

900 joule power bar with 6 grounded outlets and 2 USB charging ports with 10' grounded power cord and 90° plug.

#### **ADVANTAGES AND BENEFITS**

- Ground indicator light - Protection indicator light - On/off reset switch - UL-approved for Canada and the USA

### **TECHNICAL SPECIFICATIONS**

| Product #                    | 100313090 |
|------------------------------|-----------|
| Features                     | USB Port  |
| Standards and Certifications | UL        |
| Power Receptacle             | 6         |
| Finish                       | Black     |
| Width                        | 2 1/8 in  |
| Length                       | 15 3/4 in |
| Charging Features            | 2 USB-A   |

### **IMPORTANT INFORMATION**

- 2 powered USB charge ports, 2.1A - 2-1/8" (54 mm) wide by 15-3/4" (400 mm) long