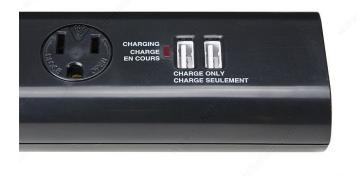

#### 2 powered 2.1A USB charge ports

900 joule power bar with 6 grounded outlets and 2 USB charging ports with 10' grounded power cord and 90° plug.

### **IMPORTANT INFORMATION**

- 2 powered USB charge ports, 2.1A - 2-1/8" (54 mm) wide by 15-3/4" (400 mm) long

# DISCLAIMER

USB charging time may vary based on the device's battery requirements, charge level, battery age, and temperature in the surrounding area. If USB charge time is too slow, switch to the plug-in option. As demands for longer battery life increase, charging requirements change and using the USB for charging will not rapidly charge devices.