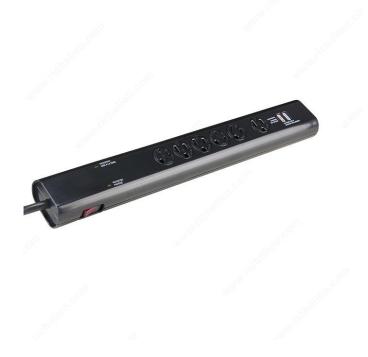

#### 2 powered 2.1A USB charge ports

900 joule power bar with 6 grounded outlets and 2 USB charging ports with 10' grounded power cord and 90° plug.

#### **ADVANTAGES AND BENEFITS**

- Ground indicator light - Protection indicator light - On/off reset switch - UL-approved for Canada and the USA

### **TECHNICAL SPECIFICATIONS**

| Product #                    | 100313090 |
|------------------------------|-----------|
| Features                     | USB Port  |
| Standards and Certifications | UL        |
| Power Receptacle             | 6         |
| Finish                       | Black     |
| Width                        | 2 1/8 in  |
| Length                       | 15 3/4 in |
| Charging Features            | 2 USB-A   |

### **IMPORTANT INFORMATION**

- 2 powered USB charge ports, 2.1A - 2-1/8" (54 mm) wide by 15-3/4" (400 mm) long