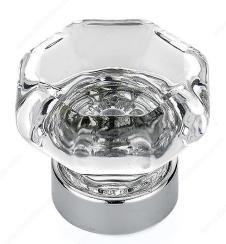

# **Eclectic Crystal and Metal Knob - 1007**

Product # 1007414011

Finish Clear / Chrome

Packaging format Bag

### DESCRIPTION

A luxurious detail with a touch of sparkle, this eye-catching crystal and metal knob will make a statement in any room.

## **TECHNICAL SPECIFICATIONS**

| Product #                       | 1007414011                         |
|---------------------------------|------------------------------------|
| Pulls and Knobs Style           | Eclectic                           |
| Туре                            | Glass and Crystal Models           |
| Diameter - Overall Dimensions   | 1 11/32 in*                        |
| Material                        | Metal, Crystal and Glass           |
| Load Capacity                   | 2.2 lb*                            |
| Screw/Nail                      | 8/32 in (Included)                 |
| Color Group                     | Gray and Chrome Group, Clear Group |
| Finish Number                   | 140, 11                            |
| Suggested Price                 | From \$30.00 to \$40.00            |
| Projection - Overall Dimensions | 1 11/32 in*                        |