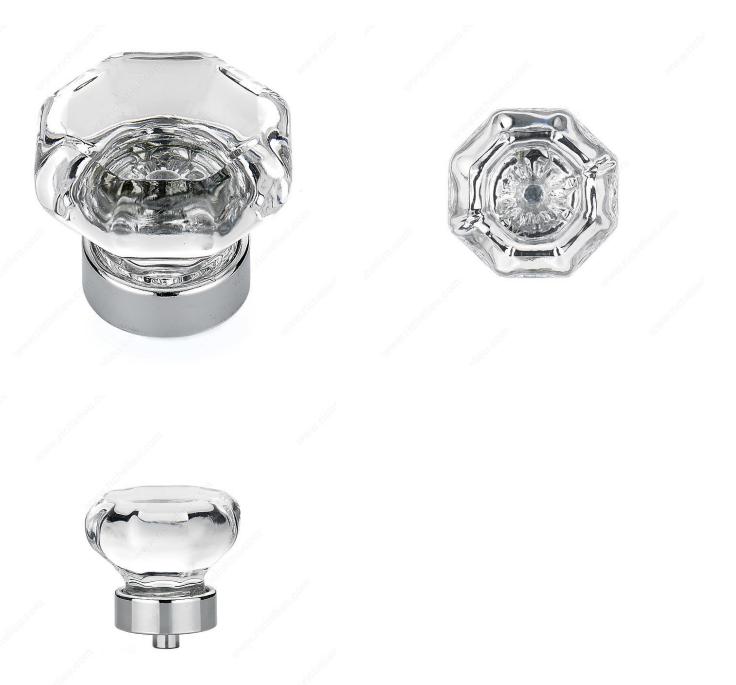

| 8/32 in (Included)                 |
| Color Group                     | Gray and Chrome Group, Clear Group |
| Finish Number                   | 140, 11                            |
| Suggested Price                 | From \$30.00 to \$40.00            |
| Projection - Overall Dimensions | 1 11/32 in*                        |

#### Disclaimer

Measures shown with an asterisk (\*) have been converted as per your preference. These are not the official measures. To view the measures specified by the manufacturer, <u>click here</u>.

# **IMPORTANT INFORMATION**

Maximum load of 2 kg.

### DISCLAIMER

Maximum load 2 kg (4.4 lbs). Although our black finish is achieved by means of a rigorous process, it may show signs of normal wear faster than other finishes.



# PRODUCT PHOTOS