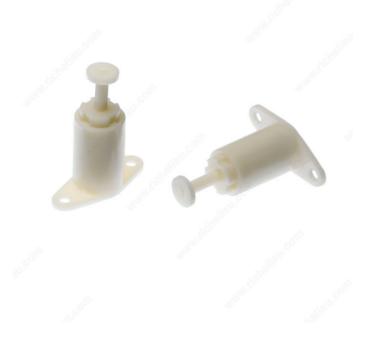

#### **DESCRIPTION**

This mechanism is installed in the back of a drawer and leans against the back of the compartment. When pressure is applied to the drawer face, the mechanism is activated and the drawer opens automatically without being pulled. Rear screw allows adjustment from 0" to 3/4".

### **TECHNICAL SPECIFICATIONS**

| Product #        | 102111              |
|------------------|---------------------|
| Width            | 2 1/4 in*           |
| Depth            | 2 5/8 to 3 7/16 in* |
| Color/Finish     | White               |
| Material         | ABS                 |
| Height           | 31/32 in*           |
| Center to Center | 1 23/32 in*         |
| Features         | Without Screws      |