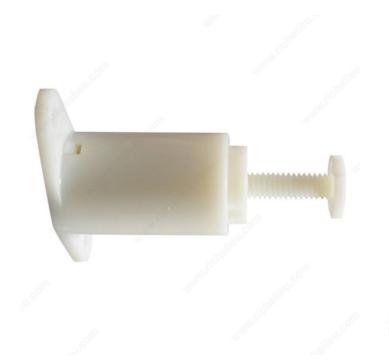

#### **DESCRIPTION**

This mechanism is installed in the back of a drawer and leans against the back of the compartment. When pressure is applied to the drawer face, the mechanism is activated and the drawer opens automatically without being pulled. Rear screw allows adjustment from 0" to 3/4".

### **TECHNICAL SPECIFICATIONS**

| Product #        | 102111              |
|------------------|---------------------|
| Width            | 2 1/4 in*           |
| Depth            | 2 5/8 to 3 7/16 in* |
| Color/Finish     | White               |
| Material         | ABS                 |
| Height           | 31/32 in*           |
| Center to Center | 1 23/32 in*         |
| Features         | Without Screws      |