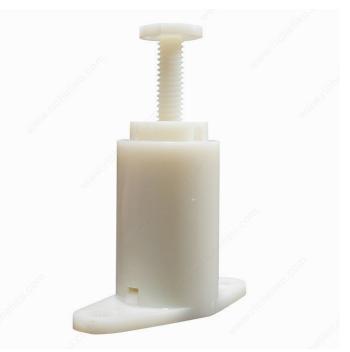

#### **DESCRIPTION**

This mechanism is installed in the back of a drawer and leans against the back of the compartment. When pressure is applied to the drawer face, the mechanism is activated and the drawer opens automatically without being pulled. Rear screw allows adjustment from 0" to 3/4".

### **TECHNICAL SPECIFICATIONS**

| Product #        | 102111              |
|------------------|---------------------|
| Width            | 2 1/4 in*           |
| Depth            | 2 5/8 to 3 7/16 in* |
| Color/Finish     | White               |
| Material         | ABS                 |
| Height           | 31/32 in*           |
| Center to Center | 1 23/32 in*         |
| Features         | Without Screws      |