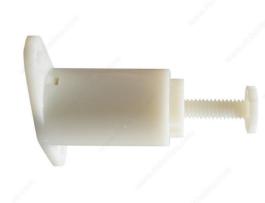

#### **DESCRIPTION**

This mechanism is installed in the back of a drawer and leans against the back of the compartment. When pressure is applied to the drawer face, the mechanism is activated and the drawer opens automatically without being pulled. Rear screw allows adjustment from 0" to 3/4".

### **TECHNICAL SPECIFICATIONS**

| Product #        | 102111              |
|------------------|---------------------|
| Width            | 2 1/4 in*           |
| Depth            | 2 5/8 to 3 7/16 in* |
| Color/Finish     | White               |
| Material         | ABS                 |
| Height           | 31/32 in*           |
| Center to Center | 1 23/32 in*         |
| Features         | Without Screws      |