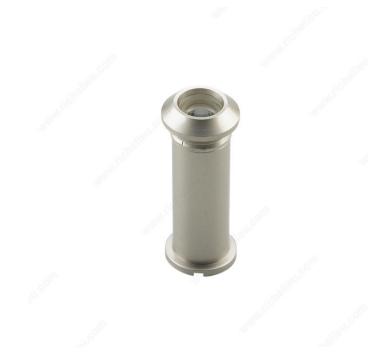

## 160° Door Viewer

Product # 104SNR

Color/Finish Satin Nickel

#### Installs into door to view exterior side for added security

With its wide vision angle, the 160° Door Viewer is a secure way to view outside your door. Reassuring and safe, this door viewer is an easy way to identify your visitors before they even knock on your door. Install the 160° Door Viewer into your door to view the exterior for added safety and security.

## **TECHNICAL SPECIFICATIONS**

| Product #      | 104SNR        |
|----------------|---------------|
| Diameter       | 1/2 in        |
| Door Thickness | 1 3/8 to 2 in |
| Screw/Nail     | Not Included  |
| Vision Angle   | 160°          |
| Length         | 1 1/2 in      |
| Material       | Metal         |