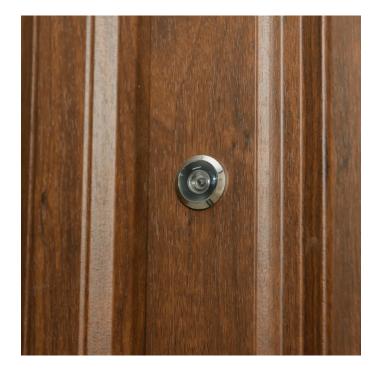

#### Installs into door to view exterior side for added security

With its wide vision angle, the 160° Door Viewer is a secure way to view outside your door. Reassuring and safe, this door viewer is an easy way to identify your visitors before they even knock on your door. Install the 160° Door Viewer into your door to view the exterior for added safety and security.

### **APPLICATION**

Residential doors