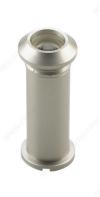

## 160° Door Viewer

Product # 104SNR

Color/Finish Satin Nickel

#### Installs into door to view exterior side for added security

With its wide vision angle, the 160° Door Viewer is a secure way to view outside your door. Reassuring and safe, this door viewer is an easy way to identify your visitors before they even knock on your door. Install the 160° Door Viewer into your door to view the exterior for added safety and security.

## **TECHNICAL SPECIFICATIONS**

| Product #      | 104SNR        |
|----------------|---------------|
| Diameter       | 1/2 in        |
| Door Thickness | 1 3/8 to 2 in |
| Screw/Nail     | Not Included  |
| Vision Angle   | 160°          |
| Length         | 1 1/2 in      |
| Material       | Metal         |