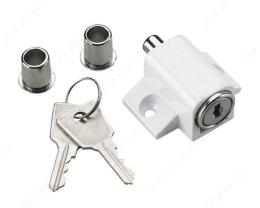

## **Keyed Patio Door Lock**

Product # 106WR

### DESCRIPTION

Designed for patio doors, this lock features two keys. Easy to install. Made for a more secure action.

#### **TECHNICAL SPECIFICATIONS**

| Product #     | 106WR              |
|---------------|--------------------|
| Door Type     | Sliding Patio Door |
| Door Category | Door Locks         |
| Collection    | Door Hardware      |
| Finish        | White              |
| Length        | 1 25/32 in*        |
| Width         | 1 in*              |
| Height        | 31/32 in*          |
| Brand         | Onward             |
| Diameter      | 11/32 in*          |
| Screw/Nail    | Included           |