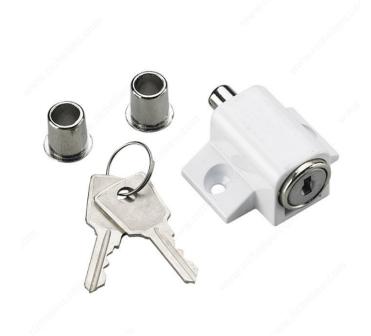

## **Keyed Patio Door Lock**

Product # 106WR

### DESCRIPTION

Designed for patio doors, this lock features two keys. Easy to install. Made for a more secure action.

#### **TECHNICAL SPECIFICATIONS**

| Product #     | 106WR              |
|---------------|--------------------|
| Door Type     | Sliding Patio Door |
| Door Category | Door Locks         |
| Collection    | Door Hardware      |
| Finish        | White              |
| Length        | 1 25/32 in*        |
| Width         | 1 in*              |
| Height        | 31/32 in*          |
| Brand         | Onward             |
| Diameter      | 11/32 in*          |
| Screw/Nail    | Included           |