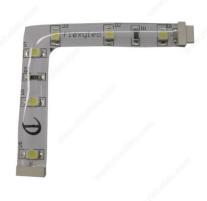

# **LED FlexyLed Corners**

**Product #** 107L122

Information FlexyLed Left Corner, Warm White

Kelvin Color Temperature (K) 3000 K - 3500 K

Light Color Warm White

**Packaging format** Box

**DESCRIPTION** 

Left and right corners for FlexyLed.

## **APPLICATION**

- Corner solutions

## IMPORTANT INFORMATION

Use with FlexyLed Tape Light.