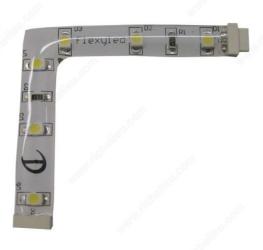

# **LED FlexyLed Corners**

**Product #** 107L122

Information FlexyLed Left Corner, Warm White

Kelvin Color Temperature (K) 3000 K - 3500 K

Light Color Warm White

**Packaging format** Box

**DESCRIPTION** 

Left and right corners for FlexyLed.

## **APPLICATION**

- Corner solutions

## IMPORTANT INFORMATION

Use with FlexyLed Tape Light.