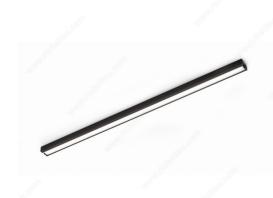

# Baski Profile - 79 in (2 m) Cut to Size

Product # 108413990

Finish Black

#### **DESCRIPTION**

Baski is a cut-to-size profile designed for application in kitchen base units. It is installed on the side of the frame with thicknesses of 16 mm, 18 mm, or 19 mm.

# **TECHNICAL SPECIFICATIONS**

| Product #     | 108413990                          |
|---------------|------------------------------------|
| Mounting      | Surface                            |
| Luminaire     | Rigid Linear                       |
| Location      | Under Cabinet, Drawer, Closet      |
| Application   | Kitchen, Bedroom, Office, Closet   |
| Lighting      | Ambience, Accent, Task, Functional |
| Length        | 79 in                              |
| Material      | Aluminum                           |
| Lighting Type | LED                                |
| Style         | Contemporary, Functional           |