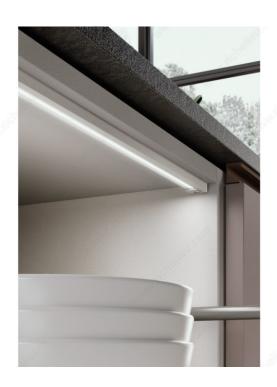

#### **DESCRIPTION**

Baski is a cut-to-size profile designed for application in kitchen base units. It is installed on the side of the frame with thicknesses of 16 mm, 18 mm, or 19 mm.