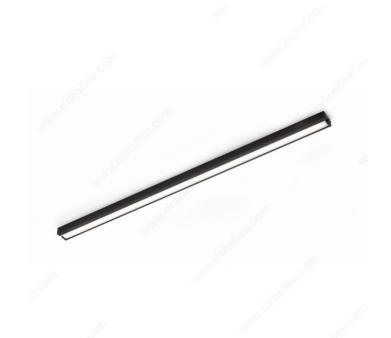

# Baski Profile - 79 in (2 m) Cut to Size

Product # 108413990

Finish Black

#### **DESCRIPTION**

Baski is a cut-to-size profile designed for application in kitchen base units. It is installed on the side of the frame with thicknesses of 16 mm, 18 mm, or 19 mm.

# **TECHNICAL SPECIFICATIONS**

| Product #     | 108413990                          |
|---------------|------------------------------------|
| Mounting      | Surface                            |
| Luminaire     | Rigid Linear                       |
| Location      | Under Cabinet, Drawer, Closet      |
| Application   | Kitchen, Bedroom, Office, Closet   |
| Lighting      | Ambience, Accent, Task, Functional |
| Length        | 79 in                              |
| Material      | Aluminum                           |
| Lighting Type | LED                                |
| Style         | Contemporary, Functional           |