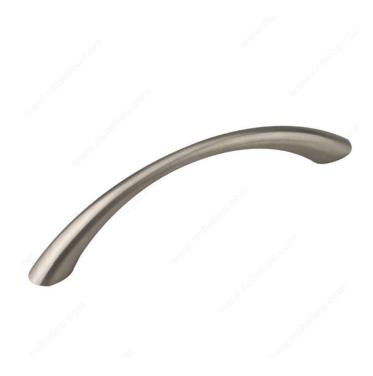

### **Functional Metal Pull - 1093**

Product # 1093NBIP

Finish Brushed Nickel

Screw/Nail 8/32 (not included)

Packaging format Per unit

## **TECHNICAL SPECIFICATIONS**

| Product #             | 1093NBIP              |
|-----------------------|-----------------------|
| Pulls and Knobs Style | Functional            |
| Center to Center      | 3 25/32 in*           |
| Material              | Metal                 |
| Color Group           | Gray and Chrome Group |
| Suggested Price       | Less than \$5.00      |