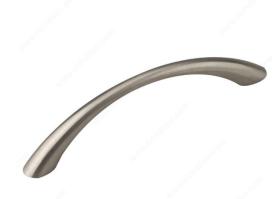

### **Functional Metal Pull - 1093**

Product # 1093NBIP

Finish Brushed Nickel

Screw/Nail 8/32 (not included)

Packaging format Per unit

## **TECHNICAL SPECIFICATIONS**

| Product #             | 1093NBIP              |
|-----------------------|-----------------------|
| Pulls and Knobs Style | Functional            |
| Center to Center      | 3 25/32 in*           |
| Material              | Metal                 |
| Color Group           | Gray and Chrome Group |
| Suggested Price       | Less than \$5.00      |