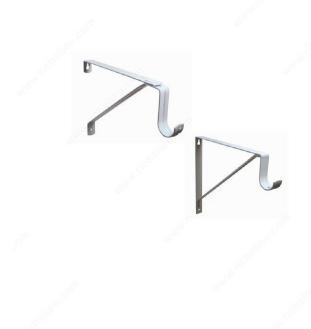

## **Shelf and Rod Support - Cream**

Product # 1195CR

## **TECHNICAL SPECIFICATIONS**

| Product #                            | 1195CR                                                             |
|--------------------------------------|--------------------------------------------------------------------|
| Rod Diameter                         | 1 3/8 in                                                           |
| Support Type                         | Open                                                               |
| Mounting Type                        | Screw Mount                                                        |
| Finish                               | Cream                                                              |
| Material                             | Steel                                                              |
| Load Capacity                        | 110 lb                                                             |
| Height - Overall Dimensions          | 8 in                                                               |
| Depth - Overall Product Dimensions   | 11 in                                                              |
| Width - Overall Dimensions           | 1 in                                                               |
| Interior Dimensions Required - Depth | 12 to 14 in                                                        |
| Application                          | Clothes Hanging                                                    |
| Product Type                         | Rods and Supports, Support Rod                                     |
| Additional Information               | Heavy-Duty Closet Shelf and Rod Support, Fixed and Adjustable Rods |