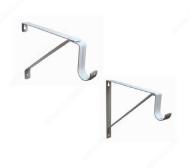

## **Shelf and Rod Support - Cream**

Product # 1195CR

## **TECHNICAL SPECIFICATIONS**

| Product #                            | 1195CR                                                             |
|--------------------------------------|--------------------------------------------------------------------|
| Rod Diameter                         | 1 3/8 in                                                           |
| Support Type                         | Open                                                               |
| Mounting Type                        | Screw Mount                                                        |
| Finish                               | Cream                                                              |
| Material                             | Steel                                                              |
| Load Capacity                        | 110 lb                                                             |
| Height - Overall Dimensions          | 8 in                                                               |
| Depth - Overall Product Dimensions   | 11 in                                                              |
| Width - Overall Dimensions           | 1 in                                                               |
| Interior Dimensions Required - Depth | 12 to 14 in                                                        |
| Application                          | Clothes Hanging                                                    |
| Product Type                         | Rods and Supports, Support Rod                                     |
| Additional Information               | Heavy-Duty Closet Shelf and Rod Support, Fixed and Adjustable Rods |