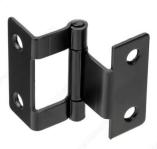

## **TECHNICAL SPECIFICATIONS**

| Product #                   | 120213290                                                 |
|-----------------------------|-----------------------------------------------------------|
| Finish                      | Black                                                     |
| Material                    | Metal                                                     |
| Finial Style                | Flat                                                      |
| Height - Overall Dimensions | 2 in                                                      |
| Width - Overall Dimensions  | 1 21/32 in*                                               |
| Overlay                     | 5/8 in*                                                   |
| Finish Number               | 90                                                        |
| Screw/Nail                  | Not Included, Recessed, to be Screwed                     |
| Type of Hinge               | 50 mm Traditional Hinge (T), Traditional Enveloping Hinge |
| Suggested Price             | From \$5.00 to \$10.00                                    |