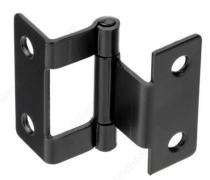

## **TECHNICAL SPECIFICATIONS**

| Product #                   | 120213290                                                 |
|-----------------------------|-----------------------------------------------------------|
| Finish                      | Black                                                     |
| Material                    | Metal                                                     |
| Finial Style                | Flat                                                      |
| Height - Overall Dimensions | 2 in                                                      |
| Width - Overall Dimensions  | 1 21/32 in*                                               |
| Overlay                     | 5/8 in*                                                   |
| Finish Number               | 90                                                        |
| Screw/Nail                  | Not Included, Recessed, to be Screwed                     |
| Type of Hinge               | 50 mm Traditional Hinge (T), Traditional Enveloping Hinge |
| Suggested Price             | From \$5.00 to \$10.00                                    |