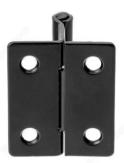

## **TECHNICAL SPECIFICATIONS**

| Product #                   | 120213290                                                 |
|-----------------------------|-----------------------------------------------------------|
| Finish                      | Black                                                     |
| Material                    | Metal                                                     |
| Finial Style                | Flat                                                      |
| Height - Overall Dimensions | 2 in                                                      |
| Width - Overall Dimensions  | 1 21/32 in*                                               |
| Overlay                     | 5/8 in*                                                   |
| Finish Number               | 90                                                        |
| Screw/Nail                  | Not Included, Recessed, to be Screwed                     |
| Type of Hinge               | 50 mm Traditional Hinge (T), Traditional Enveloping Hinge |
| Suggested Price             | From \$5.00 to \$10.00                                    |