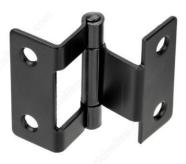

## **TECHNICAL SPECIFICATIONS**

| Product #                   | 120213290                                                 |
|-----------------------------|-----------------------------------------------------------|
| Finish                      | Black                                                     |
| Material                    | Metal                                                     |
| Finial Style                | Flat                                                      |
| Height - Overall Dimensions | 2 in                                                      |
| Width - Overall Dimensions  | 1 21/32 in*                                               |
| Overlay                     | 5/8 in*                                                   |
| Finish Number               | 90                                                        |
| Screw/Nail                  | Not Included, Recessed, to be Screwed                     |
| Type of Hinge               | 50 mm Traditional Hinge (T), Traditional Enveloping Hinge |
| Suggested Price             | From \$5.00 to \$10.00                                    |