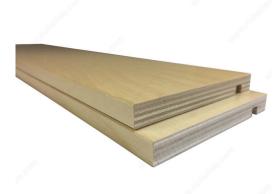

## UV Baltic Birch Plywood Drawer Sides

Product # 12106012BBNOE03

Height 10 in

Edgebanding No edgebanding

Thickness 15/32 in\*

### DESCRIPTION

These drawer sides are covered in a premium UV coated veneer, offering a virtually perfect Baltic birch finish.

### **TECHNICAL SPECIFICATIONS**

| Product #    | 12106012BBNOE03 |
|--------------|-----------------|
| Material     | Plywood         |
| Length       | 60 in           |
| Coating Type | Birch Veneer    |
| Groove       | 1/4 in          |
| Species      | Baltic Birch    |
| Finishing    | Prefinished     |