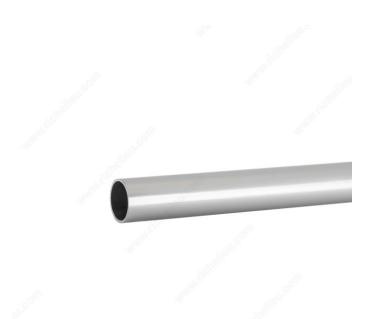

## Sturdy Round Rod - 14 Ga (1/16 in)

Product # 1211608140

Product Dimension - Length 8 ft

Finish Chrome

### **TECHNICAL SPECIFICATIONS**

| Product #    | 1211608140                      |
|--------------|---------------------------------|
| Material     | Steel                           |
| Gauge        | 14                              |
| Diameter     | 1 1/16 in                       |
| Application  | Clothes Hanging                 |
| Product Type | Rods and Supports, Wardrobe Rod |