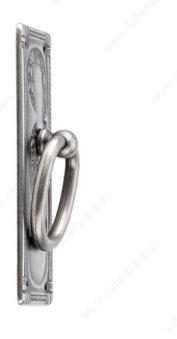

#### DESCRIPTION

This ring pull with an ornate vertical backplate will add vintage charm to traditional furniture and cabinetry.