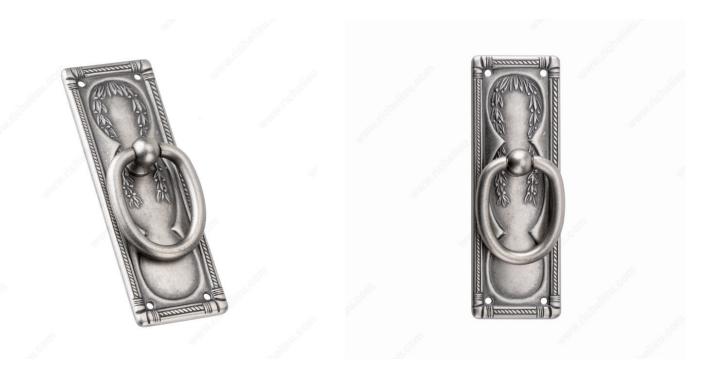

#### DESCRIPTION

This ring pull with an ornate vertical backplate will add vintage charm to traditional furniture and cabinetry.