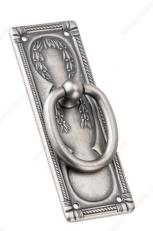

#### DESCRIPTION

This ring pull with an ornate vertical backplate will add vintage charm to traditional furniture and cabinetry.