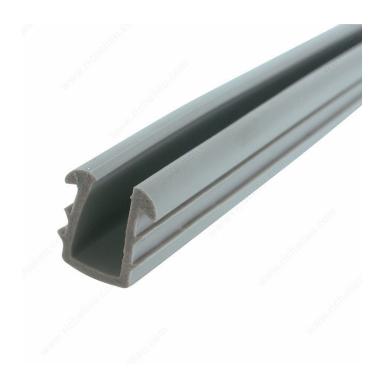

## **Glass Gasket**

Product # 124

Overall Length 12 ft

Glass to Use 3/16 in\*

Packaging format Length of 12 linear foot

## **DESCRIPTION**

Grey gasket for showcase sliding glass doors.

# **TECHNICAL SPECIFICATIONS**

| Product #              | 124                                  |
|------------------------|--------------------------------------|
| Finish                 | Gray                                 |
| Manufacturing Material | PVC                                  |
| Туре                   | Gaskets for Showcase Glass           |
| Brand                  | Richelieu                            |
| Product type           | Protective Joints for Showcase Doors |