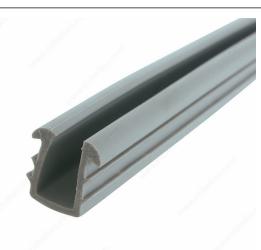

## **Glass Gasket**

Product # 124

Overall Length 12 ft

Glass to Use 3/16 in\*

Packaging format Length of 12 linear foot

## **DESCRIPTION**

Grey gasket for showcase sliding glass doors.

# **TECHNICAL SPECIFICATIONS**

| Product #              | 124                                  |
|------------------------|--------------------------------------|
| Finish                 | Gray                                 |
| Manufacturing Material | PVC                                  |
| Туре                   | Gaskets for Showcase Glass           |
| Brand                  | Richelieu                            |
| Product type           | Protective Joints for Showcase Doors |