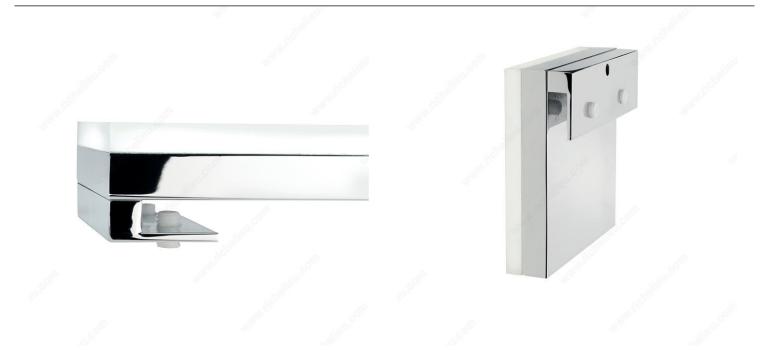

## Dimmable square LED light for installation on edge of mirror

Pulse comes with a bracket for surface-mount installation on mirrors with a thickness from 3/16 in to 1/4 in (4 mm to 6 mm).

This light has a uniform and diffused light projection which is devoid of the dot effect typical of traditional LED spotlights.

# **INCLUDED PRODUCT(S)**

- Pulse LED mirror light - 47 1/4 in (1.2 m) power cable with a Micro12 connector - Bracket for direct fitting on the mirror

## **IMPORTANT INFORMATION**

- Pulse comes with a bracket for surface-mount installation