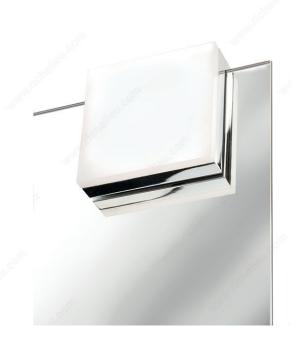

## Dimmable square LED light for installation on edge of mirror

Pulse comes with a bracket for surface-mount installation on mirrors with a thickness from 3/16 in to 1/4 in (4 mm to 6 mm).

This light has a uniform and diffused light projection which is devoid of the dot effect typical of traditional LED spotlights.

### **ADVANTAGES AND BENEFITS**

- Light projection is uniform and free of dotted effect - Wide projection beam for bright and uniform light distribution - Provides a sleek and modern look