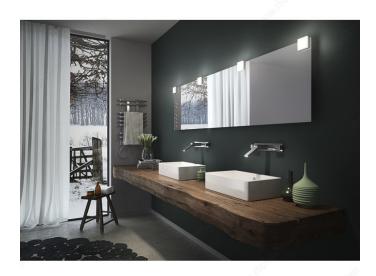

## Dimmable square LED light for installation on edge of mirror

Pulse comes with a bracket for surface-mount installation on mirrors with a thickness from 3/16 in to 1/4 in (4 mm to 6 mm).

This light has a uniform and diffused light projection which is devoid of the dot effect typical of traditional LED spotlights.

## **APPLICATION**

- Surface installation - Designed for bathrooms but also suitable for any other mirror