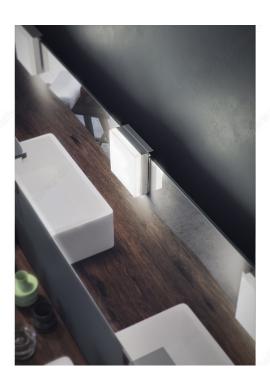

## Dimmable square LED light for installation on edge of mirror

Pulse comes with a bracket for surface-mount installation on mirrors with a thickness from 3/16 in to 1/4 in (4 mm to 6 mm).

This light has a uniform and diffused light projection which is devoid of the dot effect typical of traditional LED spotlights.

## **IMPORTANT INFORMATION**

- Pulse comes with a bracket for surface-mount installation

## **APPLICATION**

- Surface installation - Designed for bathrooms but also suitable for any other mirror