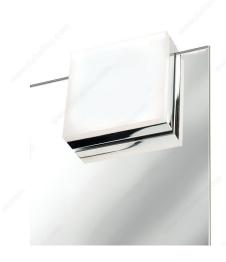

## Dimmable square LED light for installation on edge of mirror

Pulse comes with a bracket for surface-mount installation on mirrors with a thickness from 3/16 in to 1/4 in (4 mm to 6 mm).

This light has a uniform and diffused light projection which is devoid of the dot effect typical of traditional LED spotlights.

### **ADVANTAGES AND BENEFITS**

- Light projection is uniform and free of dotted effect - Wide projection beam for bright and uniform light distribution - Provides a sleek and modern look