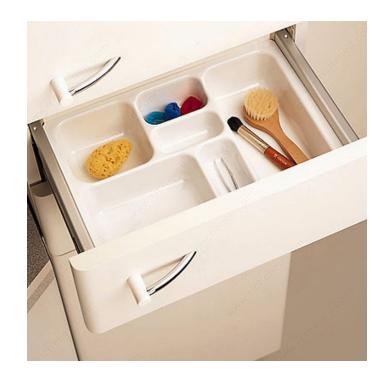

## **Vanity Drawer Divider**

Product # 124030

### **DESCRIPTION**

Don't waste your time in the bathroom looking for your hairbrushes or cosmetics. With Richelieu dividers, you can find everything at a glance.

#### **ADVANTAGES AND BENEFITS**

- Specially adapted to the dimensions of vanity drawers - Can be cut to desired depth and width - Can be used in drawers with limited depths