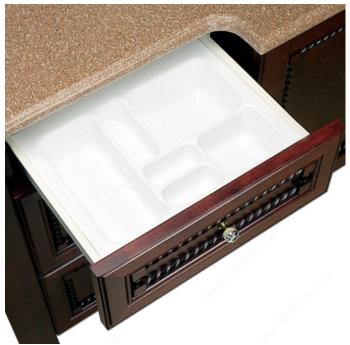

## **Vanity Drawer Divider**

Product # 124030

### **DESCRIPTION**

Don't waste your time in the bathroom looking for your hairbrushes or cosmetics. With Richelieu dividers, you can find everything at a glance.

#### **ADVANTAGES AND BENEFITS**

- Specially adapted to the dimensions of vanity drawers - Can be cut to desired depth and width - Can be used in drawers with limited depths