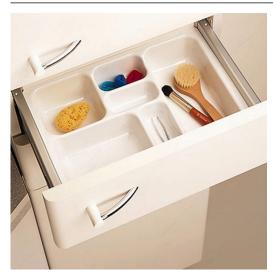

## **Vanity Drawer Divider**

Product # 124030

### **DESCRIPTION**

Don't waste your time in the bathroom looking for your hairbrushes or cosmetics. With Richelieu dividers, you can find everything at a glance.

#### **ADVANTAGES AND BENEFITS**

- Specially adapted to the dimensions of vanity drawers - Can be cut to desired depth and width - Can be used in drawers with limited depths