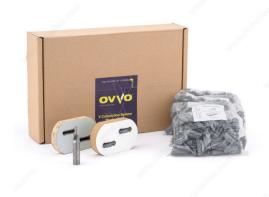

## **OVVO 1240 Connection System Starter Pack**

Product # 1240SMSPSET

# **INCLUDED PRODUCT(S)**

100 OVVO 1240 Permanent Connector units consisting of: - 100 permanent connector components - 200 permanent housing components 100 OVVO 1240 Dismountable Connector units consisting of: - 100 dismountable connector components - 100 permanent housing components - 100 dismountable housing components 1 solid carbide cutter