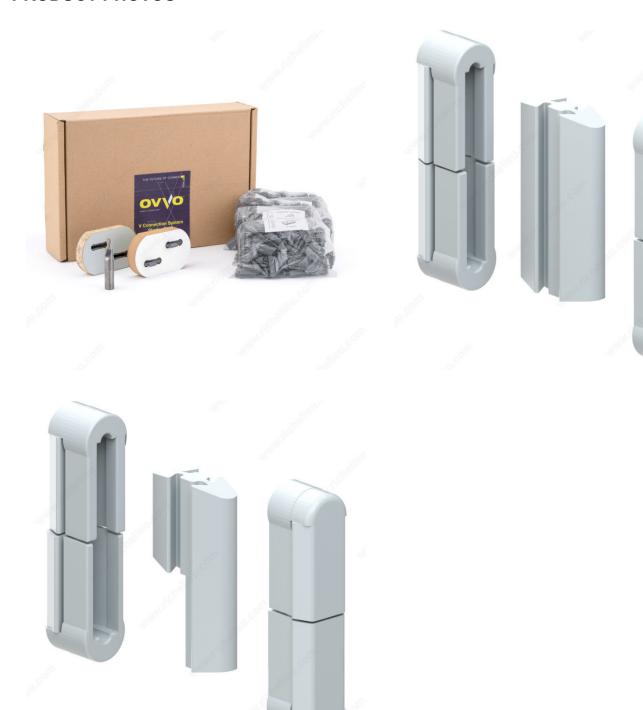

#### DESCRIPTION

This connector set comprises both OVVO 1240 Permanent and Dismountable Connectors.

Both connectors are small yet strong and work best in board thickness of 20 mm and above. They work in a wide range of materials.

The permanent connector enables panels to be simply snapped together while the dismountable allows for a snap or slide to connect and slide to release.