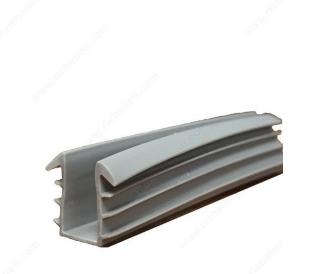

## **Glass Gasket**

Product # 125

Overall Length 12 ft

Glass to Use 1/4 in\*

Packaging format Length of 12 linear foot

#### DESCRIPTION

Grey gasket for showcase sliding glass doors.

### **TECHNICAL SPECIFICATIONS**

| Product #              | 125                                  |
|------------------------|--------------------------------------|
| Finish                 | Gray                                 |
| Manufacturing Material | PVC                                  |
| Туре                   | Gaskets for Showcase Glass           |
| Brand                  | Richelieu                            |
| Product type           | Protective Joints for Showcase Doors |