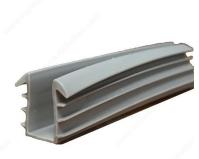

## **Glass Gasket**

Product # 125

Overall Length 12 ft

Glass to Use 1/4 in\*

Packaging format Length of 12 linear foot

#### DESCRIPTION

Grey gasket for showcase sliding glass doors.

### **TECHNICAL SPECIFICATIONS**

| Product #              | 125                                  |
|------------------------|--------------------------------------|
| Finish                 | Gray                                 |
| Manufacturing Material | PVC                                  |
| Туре                   | Gaskets for Showcase Glass           |
| Brand                  | Richelieu                            |
| Product type           | Protective Joints for Showcase Doors |