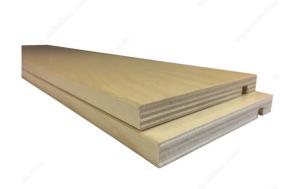

## **UV Baltic Birch Plywood Drawer Sides**

**Product #** 1286012BB1403

Height 8 in

Edgebanding 0,5 mm Edgebanding

Thickness 15/32 in\*

#### **DESCRIPTION**

These drawer sides are covered in a premium UV coated veneer, offering a virtually perfect Baltic birch finish.

### **TECHNICAL SPECIFICATIONS**

| Product #    | 1286012BB1403 |
|--------------|---------------|
| Material     | Plywood       |
| Length       | 60 in         |
| Coating Type | Birch Veneer  |
| Groove       | 1/4 in        |
| Species      | Baltic Birch  |
| Finishing    | Prefinished   |