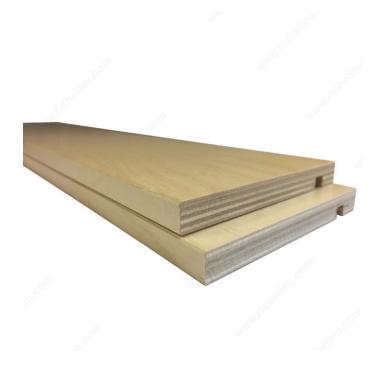

## **UV Baltic Birch Plywood Drawer Sides**

**Product #** 1286012BB1403

Height 8 in

Edgebanding 0,5 mm Edgebanding

Thickness 15/32 in\*

#### **DESCRIPTION**

These drawer sides are covered in a premium UV coated veneer, offering a virtually perfect Baltic birch finish.

### **TECHNICAL SPECIFICATIONS**

| Product #    | 1286012BB1403 |
|--------------|---------------|
| Material     | Plywood       |
| Length       | 60 in         |
| Coating Type | Birch Veneer  |
| Groove       | 1/4 in        |
| Species      | Baltic Birch  |
| Finishing    | Prefinished   |