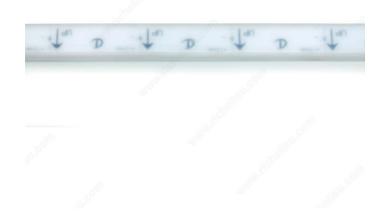

## LED module with double power cable

FlexyLED SE H4 is a side emitting flexible LED tape. Created using new silicone extrusion technology. The FLEXYLED SE H4 is designed for direct recessed installation in a groove.