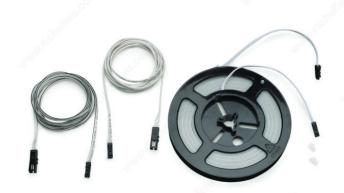

## LED module with double power cable

FlexyLED SE H4 is a side emitting flexible LED tape. Created using new silicone extrusion technology. The FLEXYLED SE H4 is designed for direct recessed installation in a groove.

#### Comes with:

- two 800 mm (31.49 in.) power cables two 1200 mm (47.25") extension cables.

## **TECHNICAL SPECIFICATIONS**

| Product #                    | 13001220122098                                               |
|------------------------------|--------------------------------------------------------------|
| Location                     | Inside Cabinet, Under Cabinet, Closet, Furniture, Countertop |
| Application                  | Kitchen, Office, Commercial, Furniture, Closet               |
| Mounting                     | Recessed                                                     |
| Luminaire                    | Flexible Linear                                              |
| Compatibility                | Micro 12                                                     |
| Lighting                     | Ambience, Accent                                             |
| Style                        | Contemporary                                                 |
| Luminous Efficiency          | 75 lm/W                                                      |
| Material                     | Silicone                                                     |
| Power Cable Length           | 31 1/2 in*                                                   |
| Width                        | 5/32 in*                                                     |
| Recessed Depth               | 13/32 in*                                                    |
| IP                           | IP44                                                         |
| Lighting Type                | LED                                                          |
| Tension (V)                  | 12 V                                                         |
| Group                        | LED Group A                                                  |
| Power Cable                  | Double                                                       |
| Connection Type              | Micro 12                                                     |
| Features                     | Dimmable                                                     |
| Length of second power cable | 47 1/4 in*                                                   |