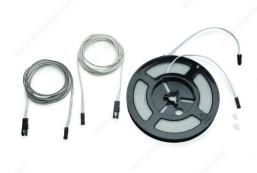

## LED module with double power cable

FlexyLED SE H4 is a side emitting flexible LED tape. Created using new silicone extrusion technology. The FLEXYLED SE H4 is designed for direct recessed installation in a groove.

#### Comes with:

- two 800 mm (31.49 in.) power cables two 1200 mm (47.25") extension cables.

## **TECHNICAL SPECIFICATIONS**

| Product #                    | 13001220122098                                               |
|------------------------------|--------------------------------------------------------------|
| Location                     | Inside Cabinet, Under Cabinet, Closet, Furniture, Countertop |
| Application                  | Kitchen, Office, Commercial, Furniture, Closet               |
| Mounting                     | Recessed                                                     |
| Luminaire                    | Flexible Linear                                              |
| Compatibility                | Micro 12                                                     |
| Lighting                     | Ambience, Accent                                             |
| Style                        | Contemporary                                                 |
| Luminous Efficiency          | 75 lm/W                                                      |
| Material                     | Silicone                                                     |
| Power Cable Length           | 31 1/2 in*                                                   |
| Width                        | 5/32 in*                                                     |
| Recessed Depth               | 13/32 in*                                                    |
| IP                           | IP44                                                         |
| Lighting Type                | LED                                                          |
| Tension (V)                  | 12 V                                                         |
| Group                        | LED Group A                                                  |
| Power Cable                  | Double                                                       |
| Connection Type              | Micro 12                                                     |
| Features                     | Dimmable                                                     |
| Length of second power cable | 47 1/4 in*                                                   |