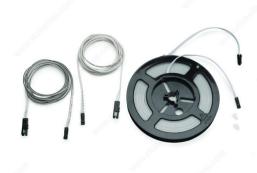

## LED module with double power cable

FlexyLED SE H4 is a side emitting flexible LED tape. Created using new silicone extrusion technology. The FLEXYLED SE H4 is designed for direct recessed installation in a groove.

#### Comes with:

- two 800 mm (31.49 in.) power cables two 1200 mm (47.25") extension cables.

## **TECHNICAL SPECIFICATIONS**

| Product #                    | 13001224122118                                               |
|------------------------------|--------------------------------------------------------------|
| Location                     | Inside Cabinet, Under Cabinet, Closet, Furniture, Countertop |
| Application                  | Kitchen, Office, Commercial, Furniture, Closet               |
| Mounting                     | Recessed                                                     |
| Luminaire                    | Flexible Linear                                              |
| Compatibility                | Micro 12                                                     |
| Lighting                     | Ambience, Accent                                             |
| Style                        | Contemporary                                                 |
| Luminous Efficiency          | 75 lm/W                                                      |
| Material                     | Silicone                                                     |
| Power Cable Length           | 31 1/2 in*                                                   |
| Width                        | 5/32 in*                                                     |
| Recessed Depth               | 13/32 in*                                                    |
| IP                           | IP44                                                         |
| Lighting Type                | LED                                                          |
| Tension (V)                  | 12 V                                                         |
| Group                        | LED Group A                                                  |
| Power Cable                  | Double                                                       |
| Connection Type              | Micro 12                                                     |
| Features                     | Dimmable                                                     |
| Length of second power cable | 47 1/4 in*                                                   |