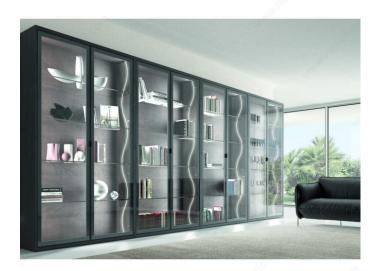

## LED module with double power cable

FlexyLED SE H4 is a side emitting flexible LED tape. Created using new silicone extrusion technology. The FLEXYLED SE H4 is designed for direct recessed installation in a groove.

## **TECHNICAL SPECIFICATIONS**

| Product #                    | 13001224122118                                               |
|------------------------------|--------------------------------------------------------------|
| Location                     | Inside Cabinet, Under Cabinet, Closet, Furniture, Countertop |
| Application                  | Kitchen, Office, Commercial, Furniture, Closet               |
| Mounting                     | Recessed                                                     |
| Luminaire                    | Flexible Linear                                              |
| Compatibility                | Micro 12                                                     |
| Lighting                     | Ambience, Accent                                             |
| Style                        | Contemporary                                                 |
| Luminous Efficiency          | 75 lm/W                                                      |
| Material                     | Silicone                                                     |
| Power Cable Length           | 31 1/2 in*                                                   |
| Width                        | 5/32 in*                                                     |
| Recessed Depth               | 13/32 in*                                                    |
| IP                           | IP44                                                         |
| Lighting Type                | LED                                                          |
| Tension (V)                  | 12 V                                                         |
| Group                        | LED Group A                                                  |
| Power Cable                  | Double                                                       |
| Connection Type              | Micro 12                                                     |
| Features                     | Dimmable                                                     |
| Length of second power cable | 47 1/4 in*                                                   |