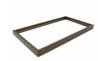

# REQUIRED PRODUCTS

Requires the following products

Sales unit

Sliding Frame for Cabinet Interior Width of 30" (762 mm) Product # 130030135