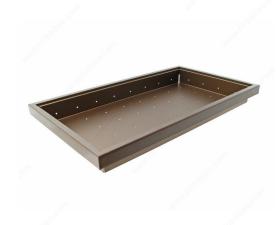

# Metal Drawers for a Cabinet Interior Width of 30" (762 mm)

Product # 130530135

Finish Bronze

Required Interior Dimensions - Height Min. 4 in

# **DESCRIPTION**

Drawer for an interior width of 30". Can be fitted with a wooden divider for better organization of your scarves, ties, and belts.

### **ADVANTAGES AND BENEFITS**

Ideal for storing folded items like T-shirts, sweaters, and underwear.

# TECHNICAL SPECIFICATIONS

| Product #                            | 130530135                                                |
|--------------------------------------|----------------------------------------------------------|
| Туре                                 | Drawer & Dividers                                        |
| Application                          | Sweaters and T-Shirts, Socks, Underwear, Gloves and Hats |
| Collection                           | Milano                                                   |
| Interior Dimensions Required - Depth | 21 3/4 in                                                |
| Material                             | Metal                                                    |
| Product Type                         | Sliding Baskets                                          |
| Interior Dimensions Required - Width | 30 in                                                    |