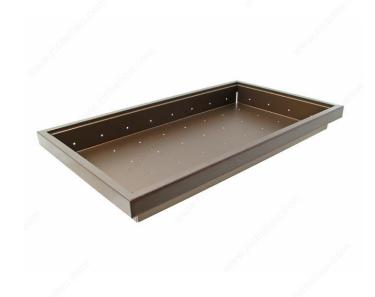

# Metal Drawers for a Cabinet Interior Width of 30" (762 mm)

Product # 130530135

Finish Bronze

Required Interior Dimensions - Height Min. 4 in

# **DESCRIPTION**

Drawer for an interior width of 30". Can be fitted with a wooden divider for better organization of your scarves, ties, and belts.

### **ADVANTAGES AND BENEFITS**

Ideal for storing folded items like T-shirts, sweaters, and underwear.

# TECHNICAL SPECIFICATIONS

| Product #                            | 130530135                                                |
|--------------------------------------|----------------------------------------------------------|
| Туре                                 | Drawer & Dividers                                        |
| Application                          | Sweaters and T-Shirts, Socks, Underwear, Gloves and Hats |
| Collection                           | Milano                                                   |
| Interior Dimensions Required - Depth | 21 3/4 in                                                |
| Material                             | Metal                                                    |
| Product Type                         | Sliding Baskets                                          |
| Interior Dimensions Required - Width | 30 in                                                    |