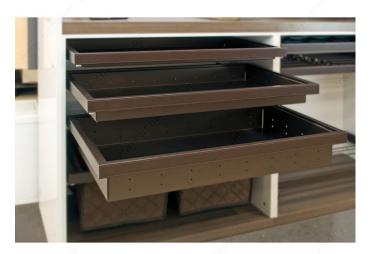

# Metal Drawers for a Cabinet Interior Width of 30" (762 mm)

Product # 130530135

Finish Bronze

Required Interior Dimensions - Height Min. 4 in

# **DESCRIPTION**

Drawer for an interior width of 30". Can be fitted with a wooden divider for better organization of your scarves, ties, and belts.

### **ADVANTAGES AND BENEFITS**

Ideal for storing folded items like T-shirts, sweaters, and underwear.

# TECHNICAL SPECIFICATIONS

| Product #                            | 130530135                                                |
|--------------------------------------|----------------------------------------------------------|
| Туре                                 | Drawer & Dividers                                        |
| Application                          | Sweaters and T-Shirts, Socks, Underwear, Gloves and Hats |
| Collection                           | Milano                                                   |
| Interior Dimensions Required - Depth | 21 3/4 in                                                |
| Material                             | Metal                                                    |
| Product Type                         | Sliding Baskets                                          |
| Interior Dimensions Required - Width | 30 in                                                    |