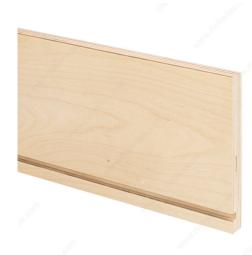

## **UV Baltic Birch Plywood Drawer Sides**

**Product #** 1376015BBNOE03

Height 7 in

Edgebanding No Edgebanding

Thickness 19/32 in\*

#### **DESCRIPTION**

These drawer sides are covered in a premium UV coated veneer, offering a virtually perfect Baltic birch finish.

### **TECHNICAL SPECIFICATIONS**

| Product #    | 1376015BBNOE03 |
|--------------|----------------|
| Material     | Plywood        |
| Length       | 60 in          |
| Coating Type | Birch Veneer   |
| Groove       | 1/4 in         |
| Species      | Baltic Birch   |
| Finishing    | Prefinished    |