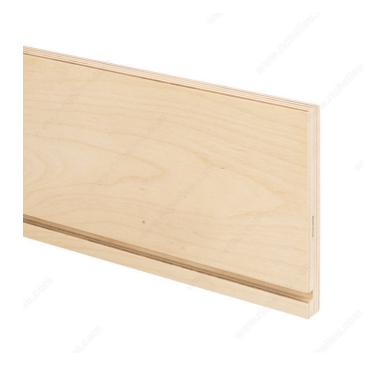

## **UV Baltic Birch Plywood Drawer Sides**

**Product #** 1376015BBNOE03

Height 7 in

Edgebanding No Edgebanding

Thickness 19/32 in\*

#### **DESCRIPTION**

These drawer sides are covered in a premium UV coated veneer, offering a virtually perfect Baltic birch finish.

### **TECHNICAL SPECIFICATIONS**

| Product #    | 1376015BBNOE03 |
|--------------|----------------|
| Material     | Plywood        |
| Length       | 60 in          |
| Coating Type | Birch Veneer   |
| Groove       | 1/4 in         |
| Species      | Baltic Birch   |
| Finishing    | Prefinished    |