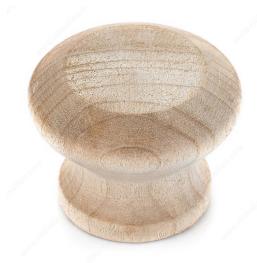

## **Eclectic Maple Wood Knob - 138**

**Product #** 138150

Finish Unfinished Maple

Screw/Nail 8/32 (Not Included)

Packaging format Per unit

#### **DESCRIPTION**

This eclectic wood knob will look good on your drawer fronts. Simplicity at its best!

### **TECHNICAL SPECIFICATIONS**

| Product #                       | 138150           |
|---------------------------------|------------------|
| Pulls and Knobs Style           | Eclectic         |
| Туре                            | Wood Models      |
| Diameter - Overall Dimensions   | 1 11/32 in*      |
| Material                        | Wood, Maple      |
| Color Group                     | Wood Group       |
| Finish Number                   | 150              |
| Suggested Price                 | Less than \$5.00 |
| Projection - Overall Dimensions | 1 1/16 in*       |