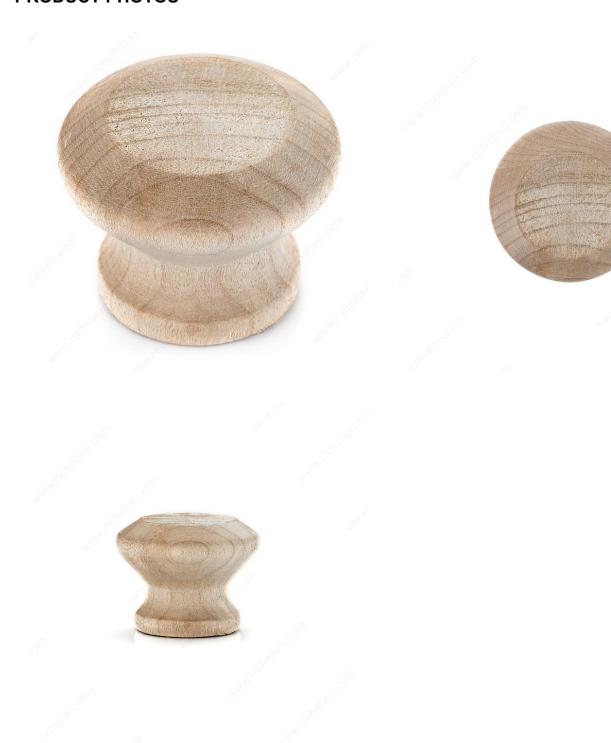

CAL SPECIFICATIONS**

| Product #                       | 138150           |
|---------------------------------|------------------|
| Pulls and Knobs Style           | Eclectic         |
| Туре                            | Wood Models      |
| Diameter - Overall Dimensions   | 1 11/32 in*      |
| Material                        | Wood, Maple      |
| Color Group                     | Wood Group       |
| Finish Number                   | 150              |
| Suggested Price                 | Less than \$5.00 |
| Projection - Overall Dimensions | 1 1/16 in*       |

#### Disclaimer

Measures shown with an asterisk (\*) have been converted as per your preference. These are not the official measures. To view the measures specified by the manufacturer, <u>click here</u>.



# PRODUCT PHOTOS