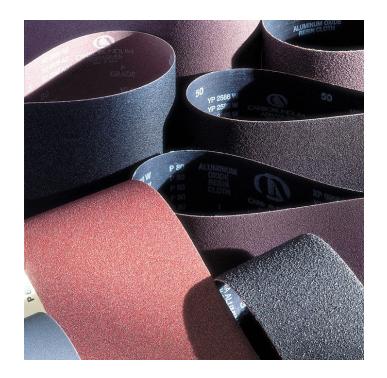

### **DESCRIPTION**

Richelieu offers a complete line of high-performance wide belts for all types of hardwoods, softwoods, and manufactured panel products. The choice between cloth-and paper-backed belts depends on the type of wide belt sanding machine and the amount of sanding pressure needed for the operation. Belts are carefully joined with a smooth, bump-free butt splice that ensures an optimum finish and a long belt life.

#### Features

- Light brown aluminum oxide abrasive
- Full resin bond system
- X-weight cotton backing
- Open coat
- Belts may be reversed in direction to obtain maximum performance.