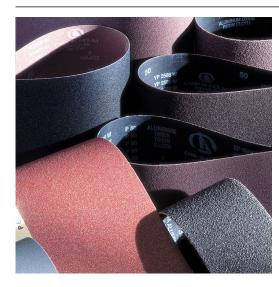

### **DESCRIPTION**

Richelieu offers a complete line of high-performance wide belts for all types of hardwoods, softwoods, and manufactured panel products. The choice between cloth-and paper-backed belts depends on the type of wide belt sanding machine and the amount of sanding pressure needed for the operation. Belts are carefully joined with a smooth, bump-free butt splice that ensures an optimum finish and a long belt life.

#### Features

- Light brown aluminum oxide abrasive
- Full resin bond system
- X-weight cotton backing
- Open coat
- Belts may be reversed in direction to obtain maximum performance.