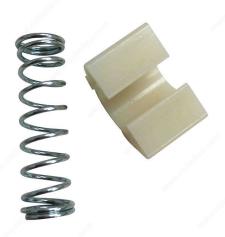

### **Folding door**

This spring snugger glide fits in the top track for bifold doors. This unique tool allows your doors to stay closed for a long period of time. It is easy to install.