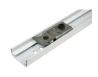

### **Bifolding Door Mechanism Track**

Product # 14324WBC

Overall Length: 23 3/4

in

## **Bifolding Door Mechanism Track**

Product # 14330WBC

Overall Length: 29 3/4

ın

### **Bifolding Door Mechanism Track**

Product # 14336WBC

Overall Length: 35 3/4

in

### **Bifolding Door Mechanism Track**

Product # 14348WBC

Overall Length: 47 3/4

in

OR

### **Bifolding Door Mechanism Track**

Product # 14360WBC

Overall Length: 59 3/4

in

OR

### **Bifolding Door Mechanism Track**

Product # 14372WBC

Overall Length: 71 3/4

in