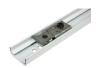

### **Bifolding Door Mechanism Track**

Product # 14324WBC

Overall Length: 23 3/4

in

## **Bifolding Door Mechanism Track**

Product # 14330WBC

Overall Length: 29 3/4

ın

### **Bifolding Door Mechanism Track**

Product # 14336WBC

Overall Length: 35 3/4

in

### **Bifolding Door Mechanism Track**

Product # 14348WBC

Overall Length: 47 3/4

in

OR

### **Bifolding Door Mechanism Track**

Product # 14360WBC

Overall Length: 59 3/4

in

OR

### **Bifolding Door Mechanism Track**

Product # 14372WBC

Overall Length: 71 3/4

in