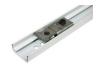

### **Bifolding Door Mechanism Track**

Product # 14324WBC

Overall Length: 23 3/4

in

## **Bifolding Door Mechanism Track**

Product # 14330WBC

Overall Length: 29 3/4

ın

### **Bifolding Door Mechanism Track**

Product # 14336WBC

Overall Length: 35 3/4

in

### **Bifolding Door Mechanism Track**

Product # 14348WBC

Overall Length: 47 3/4

in

OR

### **Bifolding Door Mechanism Track**

Product # 14360WBC

Overall Length: 59 3/4

in

OR

### **Bifolding Door Mechanism Track**

Product # 14372WBC

Overall Length: 71 3/4

in