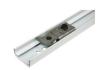

### **Bifolding Door Mechanism Track**

Product # 14324WBC

Overall Length: 23 3/4

in