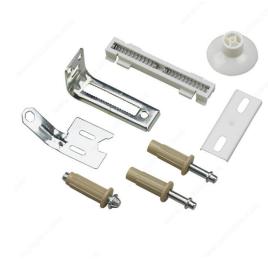

## Plastic pivots, rail joint included

One set of hardware parts for the installation of a wood bi-fold door with 2 panels. Rail not included. Wood bi-fold doors require 2 to 4 sets. This product is designed for door panels with lower and upper holes for pivot diameters of 7/16".