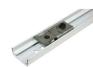

## **Bifolding Door Mechanism Track**

Product # 14330WBC

Overall Length: 29 3/4

ın