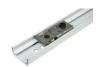

### **Bifolding Door Mechanism Track**

Product # 14336WBC

Overall Length: 35 3/4

in