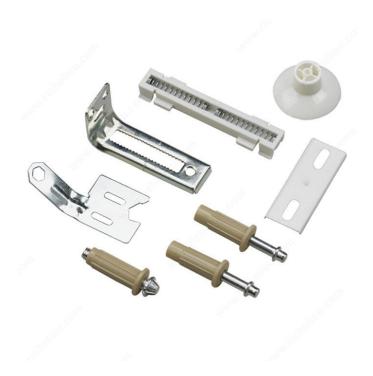

## Plastic pivots, rail joint included

One set of hardware parts for the installation of a wood bi-fold door with 2 panels. Rail not included. Wood bi-fold doors require 2 to 4 sets. This product is designed for door panels with lower and upper holes for pivot diameters of 7/16".

## TECHNICAL SPECIFICATIONS

| Product #                            | 14392V                       |
|--------------------------------------|------------------------------|
| Door Material                        | Wood                         |
| Door Position                        | Inside Frame                 |
| Number of Doors                      | 1                            |
| Product type                         | Hardware for Bifolding Doors |
| Door Movement                        | Folding                      |
| Finish                               | White                        |
| Pre-Drilled Hole Diameter for Pivots | 7/16 in                      |
| Screw/Nail Included                  | Yes                          |
| Door Installation                    | Side Mount                   |
| Load Capacity                        | Max. 30 lb                   |
| Application                          | Closet and Walk-In Closet    |
| Detailed Door Movement               | Bifolding                    |