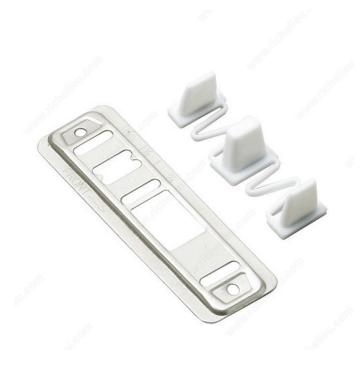

## **Adjustable Floor Guide for Bypass Doors**

Product # 1471NV

Packaging format Bag

## **DESCRIPTION**

Enjoy the versatility of this floor guide for bypass doors. Easily adjusts to fit doors 3/4 in (19.05 mm) to  $1\ 3/8$  in (34.92 mm) thick. Easy to install.

## **TECHNICAL SPECIFICATIONS**

| Product #              | 1471NV                        |
|------------------------|-------------------------------|
| Door Material          | Wood                          |
| Brand                  | Onward                        |
| Finish                 | White                         |
| Manufacturing Material | Metal, Plastic                |
| Number of Doors        | 2                             |
| Door Thickness         | 3/4 to 1 3/8 in               |
| Product type           | Replacement Parts for Closets |