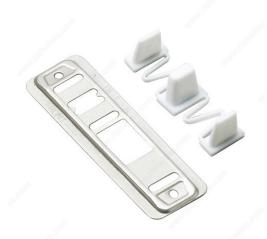

## **Adjustable Floor Guide for Bypass Doors**

Product # 1471NV

Packaging format Bag

## **DESCRIPTION**

Enjoy the versatility of this floor guide for bypass doors. Easily adjusts to fit doors 3/4 in (19.05 mm) to  $1\ 3/8$  in (34.92 mm) thick. Easy to install.

## **TECHNICAL SPECIFICATIONS**

| Product #              | 1471NV                        |
|------------------------|-------------------------------|
| Door Material          | Wood                          |
| Brand                  | Onward                        |
| Finish                 | White                         |
| Manufacturing Material | Metal, Plastic                |
| Number of Doors        | 2                             |
| Door Thickness         | 3/4 to 1 3/8 in               |
| Product type           | Replacement Parts for Closets |