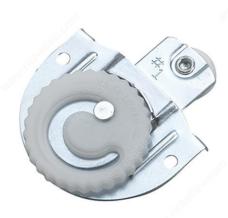

#### **Bypass Door Hardware Parts**

If you need a dial for your closet doors, then this is the one for you. These offset door hangers feature a fine-tune adjustment dial so you can easily align bypass doors with the door jamb. Easy to install.

# **TECHNICAL SPECIFICATIONS**

| Product #              | 1473XR                        |
|------------------------|-------------------------------|
| Finish                 | Zinc Plated                   |
| Load Capacity          | Max. 60 lb                    |
| Manufacturing Material | Metal                         |
| Screw/Nail Included    | Yes                           |
| Roller Type            | Axle (Bushing)                |
| Product type           | Replacement Parts for Closets |