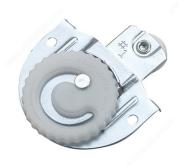

#### **Bypass Door Hardware Parts**

If you need a dial for your closet doors, then this is the one for you. These offset door hangers feature a fine-tune adjustment dial so you can easily align bypass doors with the door jamb. Easy to install.

# **TECHNICAL SPECIFICATIONS**

| Product #              | 1473XR                        |
|------------------------|-------------------------------|
| Finish                 | Zinc Plated                   |
| Load Capacity          | Max. 60 lb                    |
| Manufacturing Material | Metal                         |
| Screw/Nail Included    | Yes                           |
| Roller Type            | Axle (Bushing)                |
| Product type           | Replacement Parts for Closets |