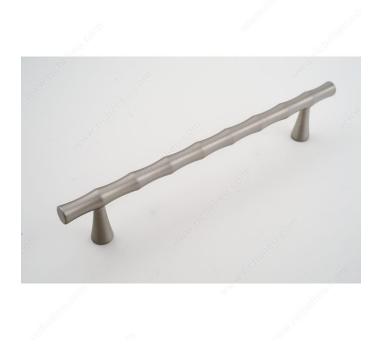

## **Traditional Forged Iron Pull - LC15**

**Product #** 1514315

## **TECHNICAL SPECIFICATIONS**

| Product #                       | 1514315                   |
|---------------------------------|---------------------------|
| Pulls and Knobs Style           | Traditional               |
| Туре                            | Appliance Pulls           |
| Center to Center                | 6 in*                     |
| Finish                          | Satin Nickel              |
| Material                        | Brass                     |
| Length - Overall Dimensions     | 7 15/32 in*               |
| Width - Overall Dimensions      | 13/32 in*                 |
| Screw/Nail                      | M4                        |
| Color Group                     | Gray and Chrome Group     |
| Model                           | Classic                   |
| Suggested Price                 | From \$100.00 to \$200.00 |
| Projection - Overall Dimensions | 1 5/16 in*                |
| Collections                     | Bamboo Collection         |