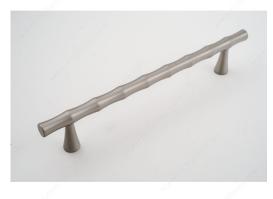

## **Traditional Forged Iron Pull - LC15**

**Product #** 1514315

## **TECHNICAL SPECIFICATIONS**

| Product #                       | 1514315                   |
|---------------------------------|---------------------------|
| Pulls and Knobs Style           | Traditional               |
| Туре                            | Appliance Pulls           |
| Center to Center                | 6 in*                     |
| Finish                          | Satin Nickel              |
| Material                        | Brass                     |
| Length - Overall Dimensions     | 7 15/32 in*               |
| Width - Overall Dimensions      | 13/32 in*                 |
| Screw/Nail                      | M4                        |
| Color Group                     | Gray and Chrome Group     |
| Model                           | Classic                   |
| Suggested Price                 | From \$100.00 to \$200.00 |
| Projection - Overall Dimensions | 1 5/16 in*                |
| Collections                     | Bamboo Collection         |