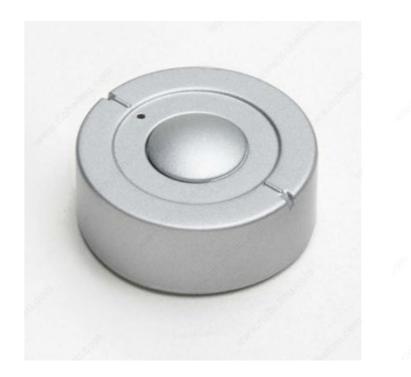

#### **Remote Control**

- CALL-ME is a wireless electronic switch that allows you to remotely turn on 12 Vdc and 24 Vdc 36-72W LED devices.

- Quick touch for on/off, features level memory for adjusting light intensity, night light function.

### **IMPORTANT INFORMATION**

- Dimensions (remote control): - Diameter: 1 7/16 in (36 mm) - Height: 9/16 in (14 mm) - Multiple setup: With a multiple setup configuration, it is possible to combine to an individual one-channel radio remote (CALL ME) an unlimited number of CALL ME receivers, provided they are at maximum distance of 15 meters. - The luminaires connected to each individual receiver can be turned on and off or dimmed. - Compatible with 12 V (30 W) and 24 V (60 W) LED devices.