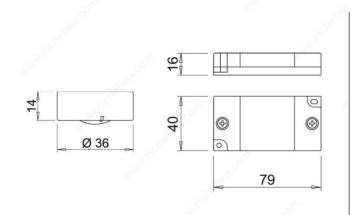

### **IMPORTANT INFORMATION**

- Dimensions (remote control): - Diameter: 1 7/16 in (36 mm) - Height: 9/16 in (14 mm) - Multiple setup: With a multiple setup configuration, it is possible to combine to an individual one-channel radio remote (CALL ME) an unlimited number of CALL ME receivers, provided they are at maximum distance of 15 meters. - The luminaires connected to each individual receiver can be turned on and off or dimmed. - Compatible with 12 V (30 W) and 24 V (60 W) LED devices.