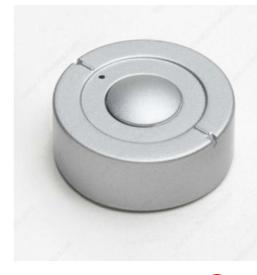

#### **Remote Control**

- CALL-ME is a wireless electronic switch that allows you to remotely turn on 12 Vdc and 24 Vdc 36-72W LED devices.

- Quick touch for on/off, features level memory for adjusting light intensity, night light function.

### **IMPORTANT INFORMATION**

- Dimensions (remote control): - Diameter: 1 7/16 in (36 mm) - Height: 9/16 in (14 mm) - Multiple setup: With a multiple setup configuration, it is possible to combine to an individual one-channel radio remote (CALL ME) an unlimited number of CALL ME receivers, provided they are at maximum distance of 15 meters. - The luminaires connected to each individual receiver can be turned on and off or dimmed. - Compatible with 12 V (30 W) and 24 V (60 W) LED devices.