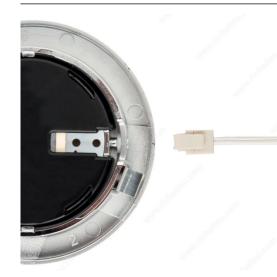

#### **DESCRIPTION**

Inventoried part for Smally light 12 V Replacement part for the cable from the light to the power supply

#### IMPORTANT INFORMATION

At the base of the Smally light, there is a clip system to remove the cable from the light. If you just pull on the cord, you will damage the cord and clip system. For those customers who have had this issue, we now have a replacement cable so that the light can still be of use with new replacement 79" cable

## **INCLUDED PRODUCT(S)**

Only 79" power cord to connect the light to the power supply is included