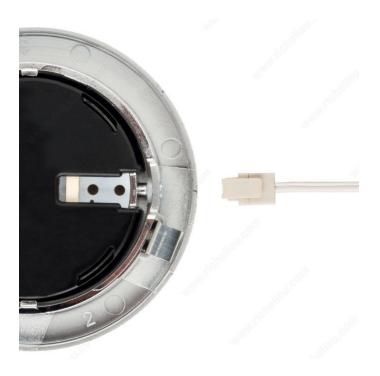

#### **DESCRIPTION**

Inventoried part for Smally light 12 V Replacement part for the cable from the light to the power supply

#### IMPORTANT INFORMATION

At the base of the Smally light, there is a clip system to remove the cable from the light. If you just pull on the cord, you will damage the cord and clip system. For those customers who have had this issue, we now have a replacement cable so that the light can still be of use with new replacement 79" cable

## **INCLUDED PRODUCT(S)**

Only 79" power cord to connect the light to the power supply is included