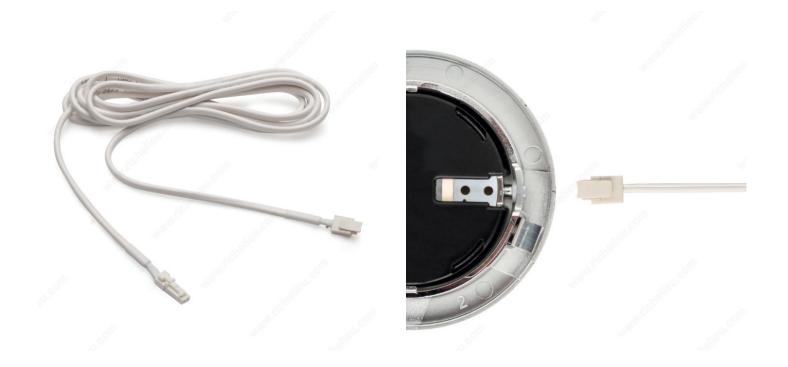

#### IMPORTANT INFORMATION

At the base of the Smally light, there is a clip system to remove the cable from the light. If you just pull on the cord, you will damage the cord and clip system. For those customers who have had this issue, we now have a replacement cable so that the light can still be of use with new replacement 79" cable

## **INCLUDED PRODUCT(S)**

Only 79" power cord to connect the light to the power supply is included