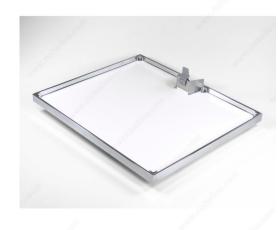

# **Individual Basket for Convoy Lavido System**

Product # 1533140100

Finish Gray/Chrome

Interior Dimensions Required - Width Min. 18 1/4 in\*

Product Dimension - Width 17 3/4 in\*

### DESCRIPTION

Individual basket with Arena grey anti-slip coating bottom for Convoy Lavido System.

#### **ADVANTAGES AND BENEFITS**

- These individual baskets allow installation of additional baskets in your Convoy Lavido system so that you have the best storage for your needs. - Each basket comes with corner fittings and glass walls to prevent contents from falling, and to provide optimal view of contents. - Arena grey anti-slip bottom helps to keep contents in place during opening and closing.