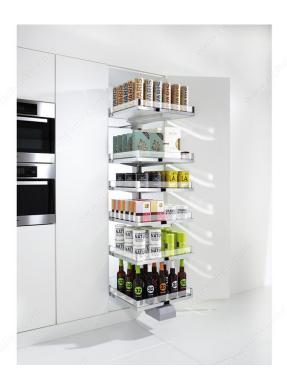

# REQUIRED PRODUCTS

Requires the following products

Sales unit

**Convoy Lavido System Frame** 

Convoy Lavido System Runner Product # 23730100 Box

## **IMPORTANT INFORMATION**

For a complete set, order: - 1 frame - 1 runner - 1 set of 4 baskets Individual baskets can be used to add additional shelving and to create a system with more than the standard 4 shelves.