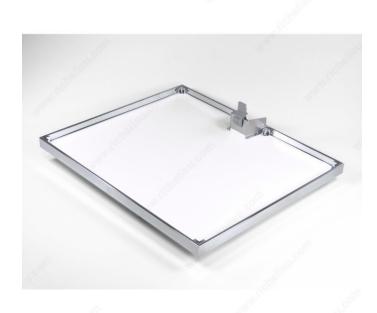

# **Individual Basket for Convoy Lavido System**

Product # 1533140100

Finish Gray/Chrome

Interior Dimensions Required - Width Min. 18 1/4 in\*

Product Dimension - Width 17 3/4 in\*

### DESCRIPTION

Individual basket with Arena grey anti-slip coating bottom for Convoy Lavido System.

#### **ADVANTAGES AND BENEFITS**

- These individual baskets allow installation of additional baskets in your Convoy Lavido system so that you have the best storage for your needs. - Each basket comes with corner fittings and glass walls to prevent contents from falling, and to provide optimal view of contents. - Arena grey anti-slip bottom helps to keep contents in place during opening and closing.